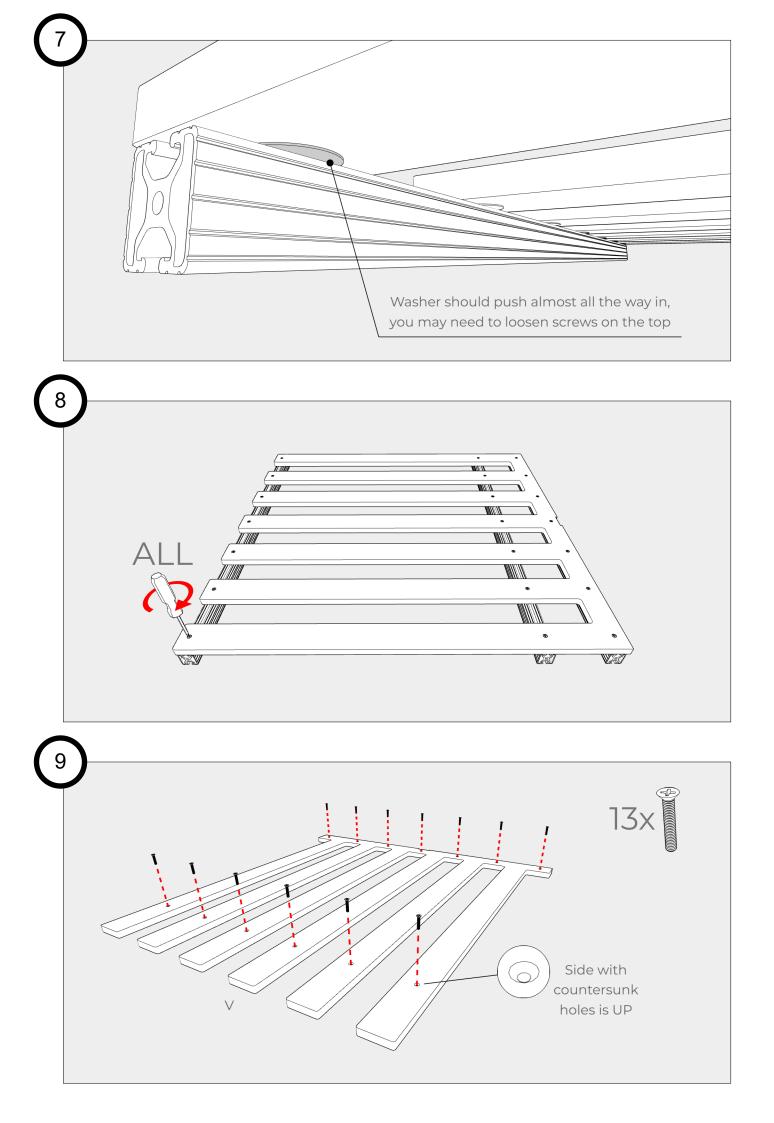

Remove and set aside the screws from all cab fasteners, These screws will be installed after installation of the cab fasteners.

Before assembling: sand all holes, channels, edges and faces of wood panels to remove imperfections and achieve a smooth finish. This will help the pieces fit together cleanly. The more time spent sanding, the better the end result will be.