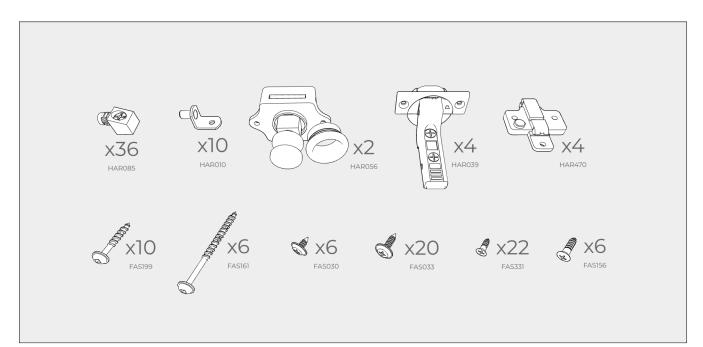

Remove and set aside the screws from all cab fasteners, These screws will be installed after installation of the cab fasteners.

Before assembling: sand all holes, channels, edges and faces of wood panels to remove imperfections and achieve a smooth finish. This will help the pieces fit together cleanly. The more time spent sanding, the better the end result will be.