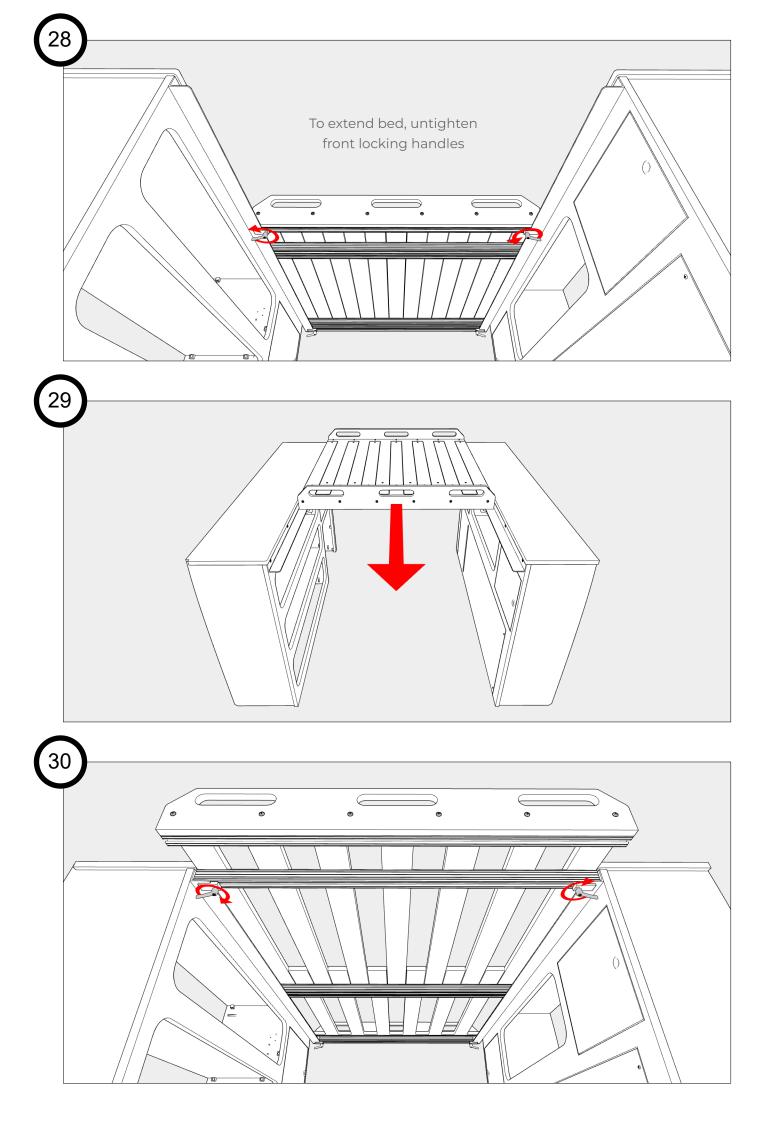

## WWC & Bed Assembly Complete Congratulations!

We'd love to see your finished wood cabinet in its new home! Share your photos on social media using the hashtag #TimberVanKits, and don't forget to tag us. Your creations inspire us, and we believe they will inspire others too.