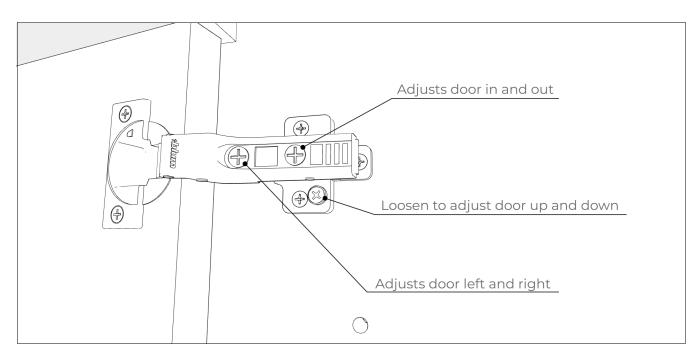

Remove and set aside the screws from all cab fasteners, These screws will be installed after installation of the cab fasteners.

Before assembling: sand all holes, channels, edges and faces of wood panels to remove imperfections and achieve a smooth finish. This will help the pieces fit together cleanly. The more time spent sanding, the better the end result will be.

2

Before assembling: sand all holes, channels, edges and faces of wood panels to remove imperfections and achieve a smooth finish. This will help the pieces fit together cleanly. The more time spent sanding, the better the end result will be.