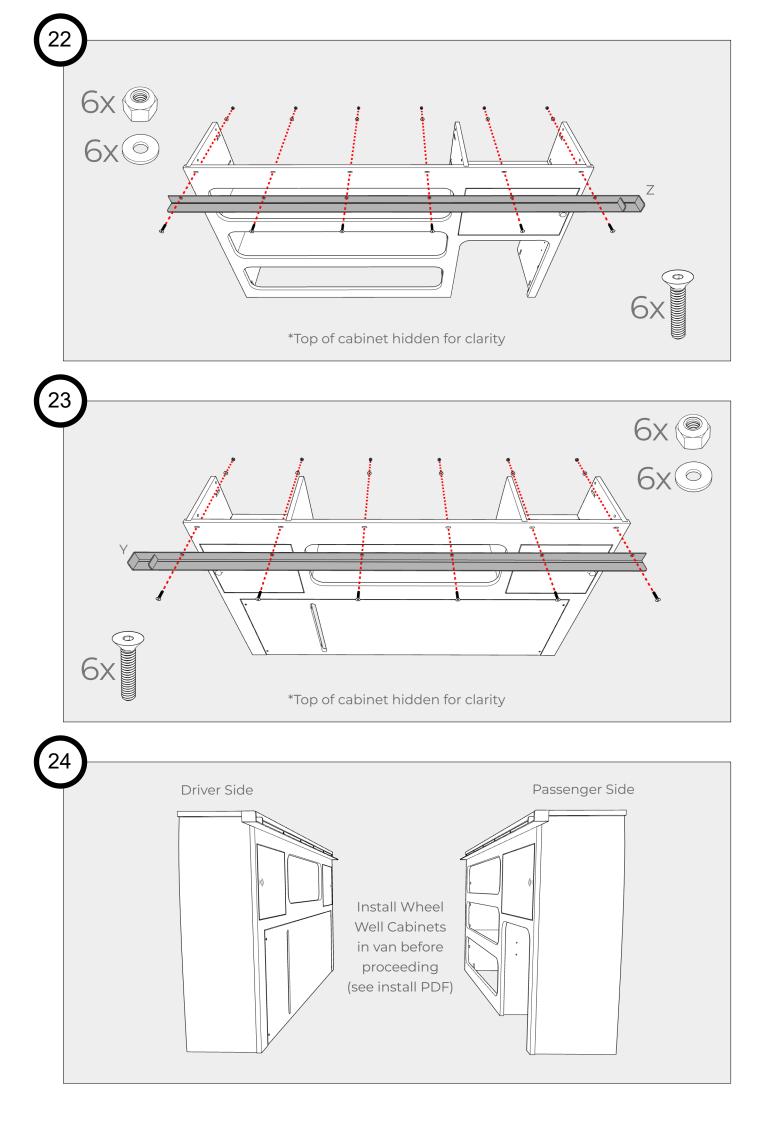

Remove and set aside the screws from all cab fasteners, These screws will be installed after installation of the cab fasteners.



Before assembling: sand all holes, channels, edges and faces of wood panels to remove imperfections and achieve a smooth finish. This will help the pieces fit together cleanly. The more time spent sanding, the better the end result will be.

2







































Before assembling: sand all holes, channels, edges and faces of wood panels to remove imperfections and achieve a smooth finish. This will help the pieces fit together cleanly. The more time spent sanding, the better the end result will be.

1





















































## TIMBER

## WWC & Bed Assembly Complete Congratulations!



We'd love to see your finished wood cabinet in its new home! Share your photos on social media using the hashtag #TimberVanKits, and don't forget to tag us. Your creations inspire us, and we believe they will inspire others too.

Thank you once again for choosing Timber Van Kits. Your dedication and craftsmanship have brought our product to life, and we look forward to being a part of your future adventures!

## TIMBERVANKITS.COM · 720-282-5075

Have a question or issues with your product? Feel free to call us or send a message via the contact page on our website. If you call us and we can't get to the phone please leave us a message and we'll get back to you as soon as we can.



facebook.com/timbervankits







· ·