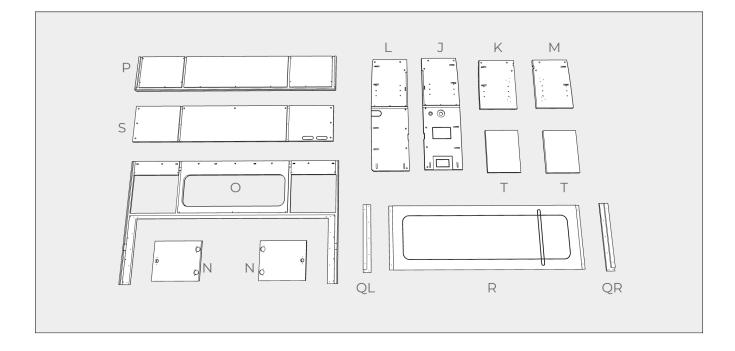

Remove and set aside the screws from all cab fasteners, These screws will be installed after installation of the cab fasteners.



Before assembling: sand all holes, channels, edges and faces of wood panels to remove imperfections and achieve a smooth finish. This will help the pieces fit together cleanly. The more time spent sanding, the better the end result will be.

2







































Before assembling: sand all holes, channels, edges and faces of wood panels to remove imperfections and achieve a smooth finish. This will help the pieces fit together cleanly. The more time spent sanding, the better the end result will be.

1





















































## TIMBER

## WWC & Bed Assembly Complete Congratulations!



We'd love to see your finished wood cabinet in its new home! Share your photos on social media using the hashtag #TimberVanKits, and don't forget to tag us. Your creations inspire us, and we believe they will inspire others too.

Thank you once again for choosing Timber Van Kits. Your dedication and craftsmanship have brought our product to life, and we look forward to being a part of your future adventures!

## TIMBERVANKITS.COM · 7