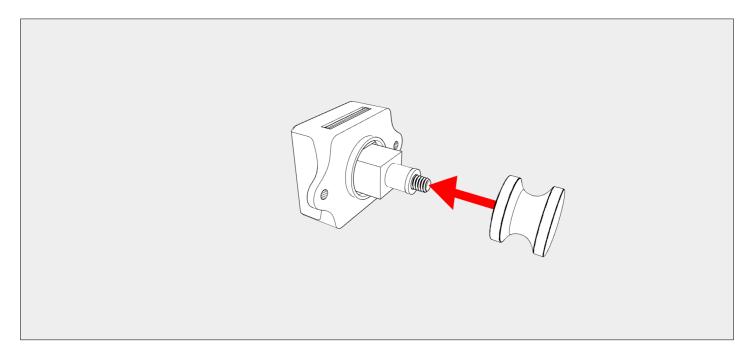

Remove and set aside the screws from all cab fasteners, These screws will be installed after installation of the cab fasteners.



Before assembling: sand all holes, channels, edges and faces of wood panels to remove imperfections and achieve a smooth finish. This will help the pieces fit together cleanly. The more time spent sanding, the better the end result will be.

2







































Before assembling: sand all holes, channels, edges and faces of wood panels to remove imperfections and achieve a smooth finish. This will help the pieces fit together cleanly. The more time spent sanding, the better the end result will be.

1





















































## TIMBER

## WWC & Bed Assembly Complete Congratulations!



We'd love to see your finished wood cabinet in its new home! Share your photos on social media using the hashtag #TimberVanKits, and don't forget to tag us. Your creations inspire us, and we believe they will inspire others too.

Thank you once again for choosing Timber Van Kits. Your dedication and craftsmanship have brought our product to life, and we look forward to being a part of your future adventures!

## TIMBERVANKITS.COM · 720-282-5075

Have a question or issues with your product? Feel free to call us or send a message via the contact page on our website. If you call us and we can't get to the phone please leave us a message and we'll get back to you as soon as we can.



facebook.com/t