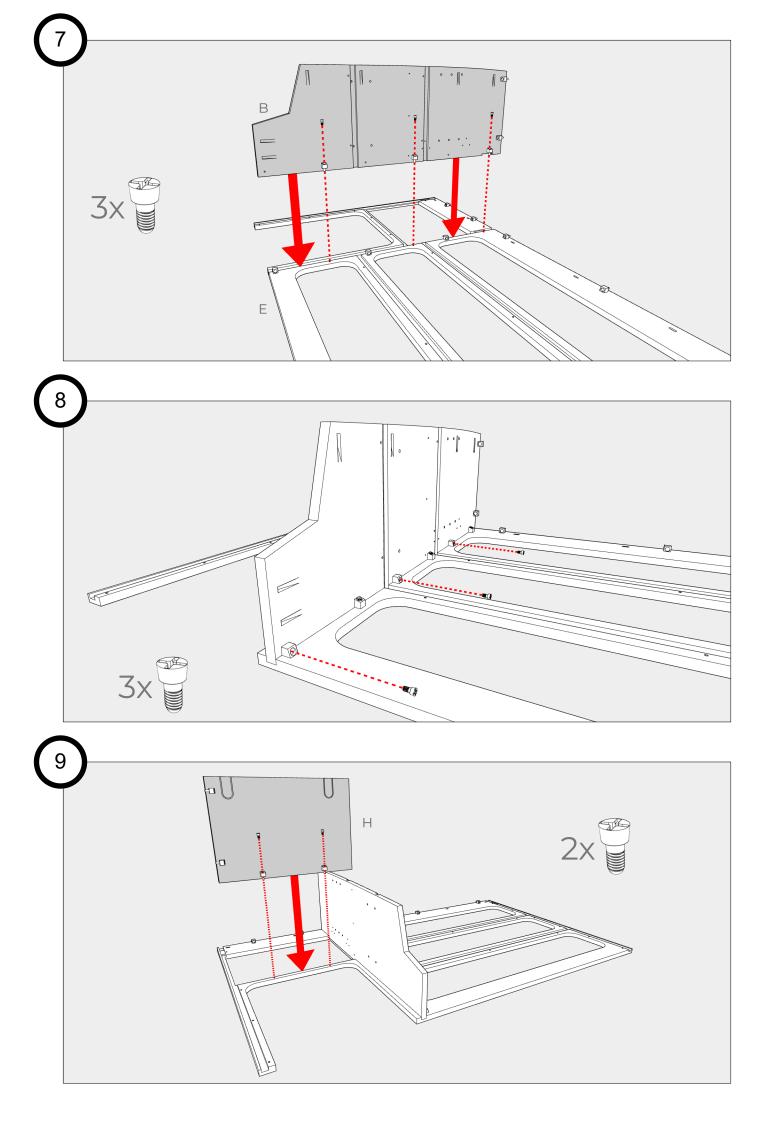

Remove and set aside the screws from all cab fasteners, These screws will be installed after installation of the cab fasteners.

Before assembling: sand all holes, channels, edges and faces of wood panels to remove imperfections and achieve a smooth finish. This will help the pieces fit together cleanly. The more time spent sanding, the better the end result will be.