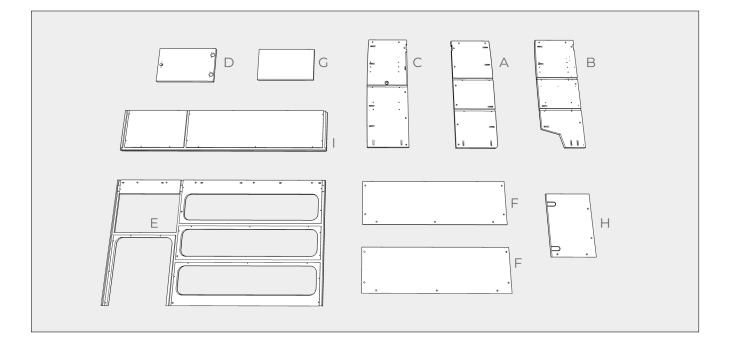

Remove and set aside the screws from all cab fasteners, These screws will be installed after installation of the cab fasteners.

Before assembling: sand all holes, channels, edges and faces of wood panels to remove imperfections and achieve a smooth finish. This will help the pieces fit together cleanly. The more time spent sanding, the better the end result will be.

2

Before assembling: sand all holes, channels, edges and faces of wood panels to remove imperfections and achieve a smooth finish. This will help the pieces fit together cleanly. The more time spent sanding, the better the end result will be.