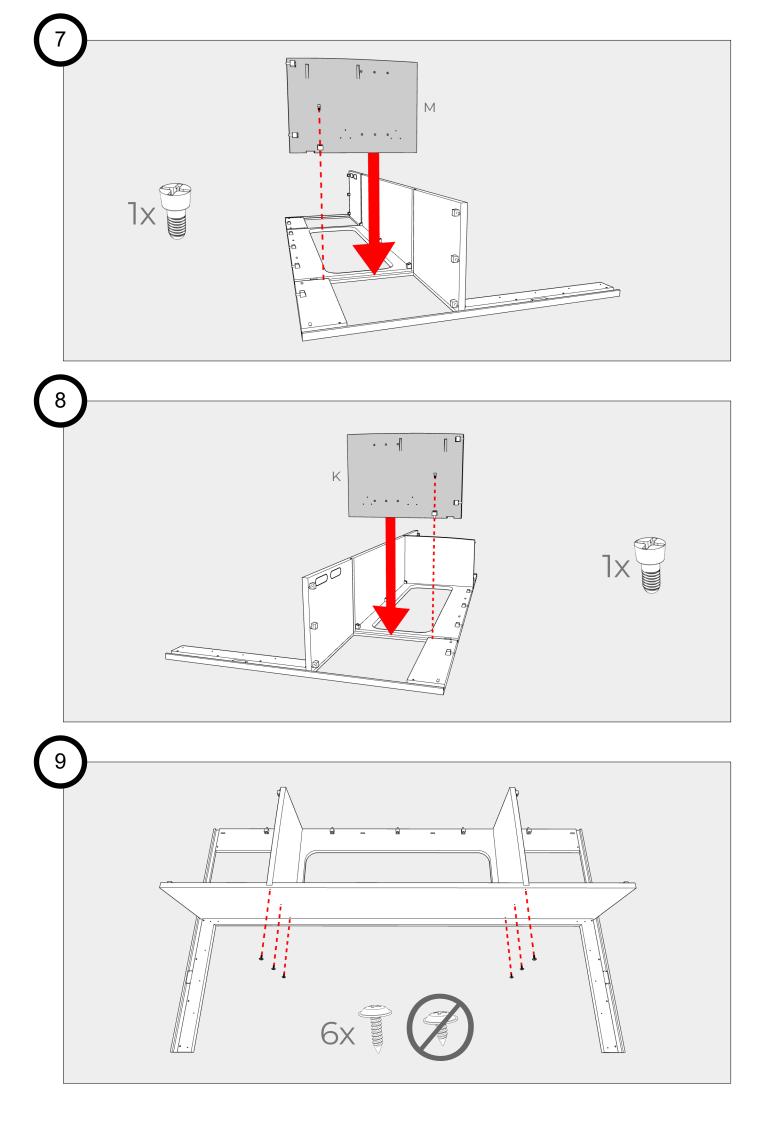

Remove and set aside the screws from all cab fasteners, These screws will be installed after installation of the cab fasteners.

Before assembling: sand all holes, channels, edges and faces of wood panels to remove imperfections and achieve a smooth finish. This will help the pieces fit together cleanly. The more time spent sanding, the better the end result will be.