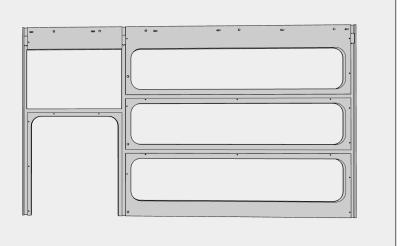

Remove and set aside the screws from all cab fasteners, These screws will be installed after installation of the cab fasteners.



Before assembling: sand all holes, channels, edges and faces of wood panels to remove imperfections and achieve a smooth finish. This will help the pieces fit together cleanly. The more time spent sanding, the better the end result will be.

2







































Before assembling: sand all holes, channels, edges and faces of wood panels to remove imperfections and achieve a smooth finish. This will help the pieces fit together cleanly. The more time spent sanding, the better the end result will be.

1





















































## TIMBER

## WWC & Bed Assembly Complete Congratulations!



We'd love to see your finished wood cabinet in its new home! Share your photos on social media using the hashtag #TimberVanKits, and don't forget to tag us. Your creations inspire us, and we believe they will inspire others too.

Thank you once again for choosing Timber Van Kits. Your dedication and craftsmanship have brought our product to life, and we look forward to being a part of your future adv