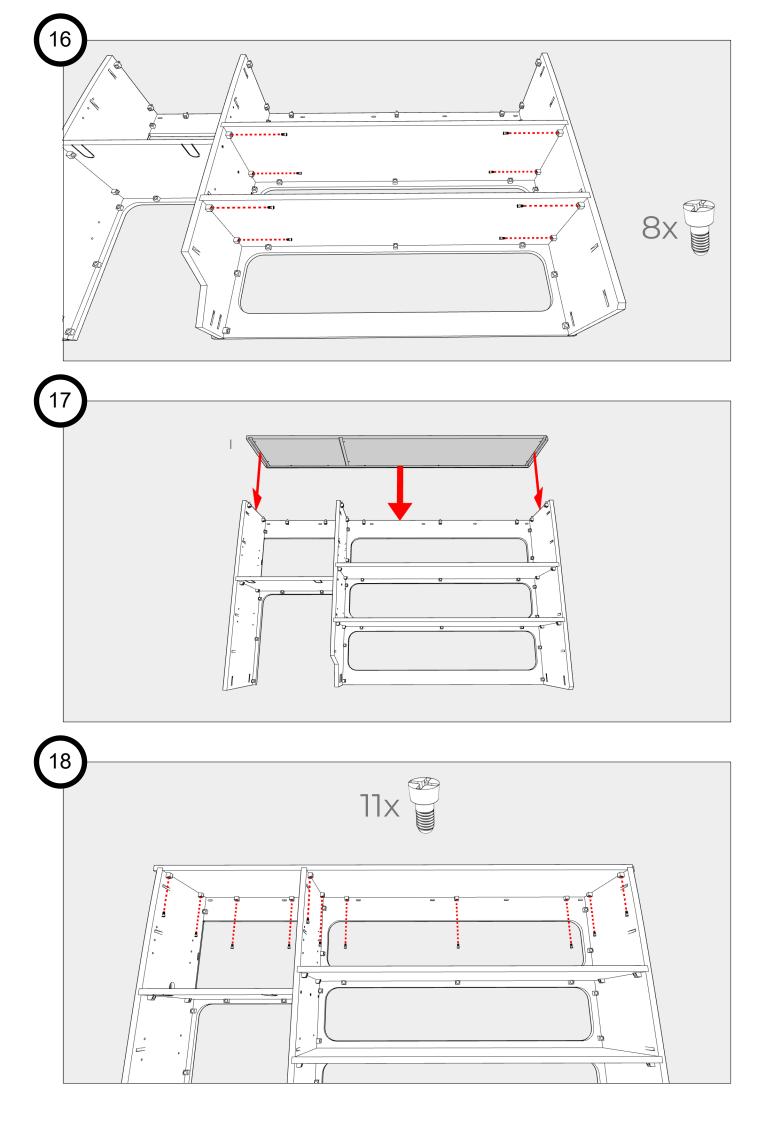

Remove and set aside the screws from all cab fasteners, These screws will be installed after installation of the cab fasteners.

Before assembling: sand all holes, channels, edges and faces of wood panels to remove imperfections and achieve a smooth finish. This will help the pieces fit together cleanly. The more time spent sanding, the better the end result will be.