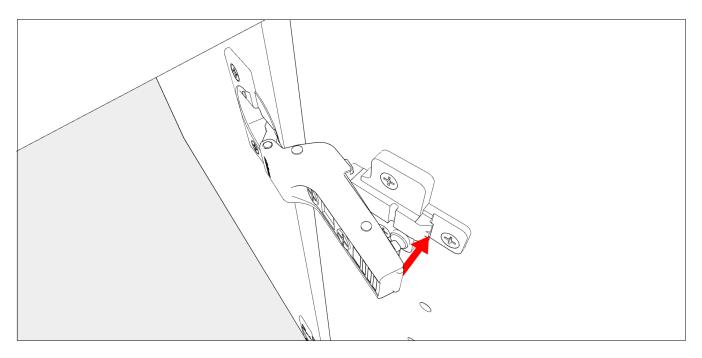

Remove and set aside the screws from all cab fasteners, These screws will be installed after installation of the cab fasteners.



Before assembling: sand all holes, channels, edges and faces of wood panels to remove imperfections and achieve a smooth finish. This will help the pieces fit together cleanly. The more time spent sanding, the better the end result will be.

2







































Before assembling: sand all holes, channels, edges and faces of wood panels to remove imperfections and achieve a smooth finish. This will help the pieces fit together cleanly. The more time spent sanding, the better the end result will be.

1





















































## TIMBER

## WWC & Bed Assembly Complete Congratulations!



We'd love to see your finished wood cabinet in its new home! Share your photos on social media using the hashtag #TimberVanKits, and don't forget to tag us. Your creations inspire us, and we believe they will inspire others too.

Thank you once again for choosing Timber Van Kits. Your dedication and craftsmanship have brought our product to life, and we look forward to being a part of your future adventures!

## TIMBERVANKITS