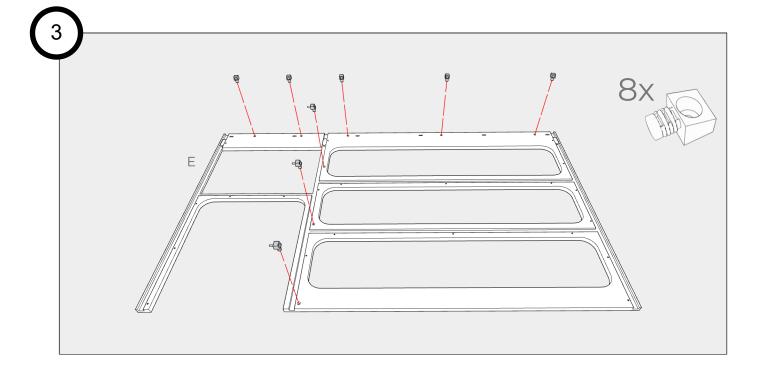

Remove and set aside the screws from all cab fasteners, These screws will be installed after installation of the cab fasteners.

Before assembling: sand all holes, channels, edges and faces of wood panels to remove imperfections and achieve a smooth finish. This will help the pieces fit together cleanly. The more time spent sanding, the better the end result will be.