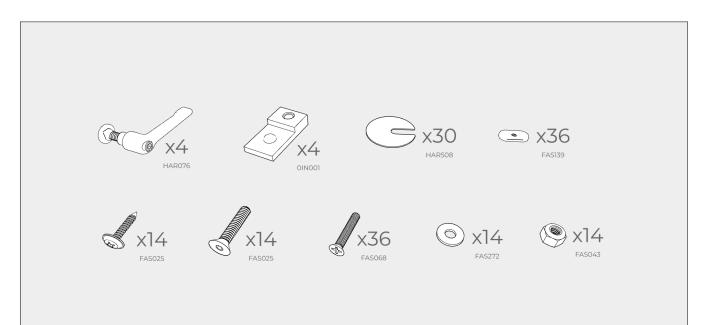

Remove and set aside the screws from all cab fasteners, These screws will be installed after installation of the cab fasteners.

Before assembling: sand all holes, channels, edges and faces of wood panels to remove imperfections and achieve a smooth finish. This will help the pieces fit together cleanly. The more time spent sanding, the better the end result will be.