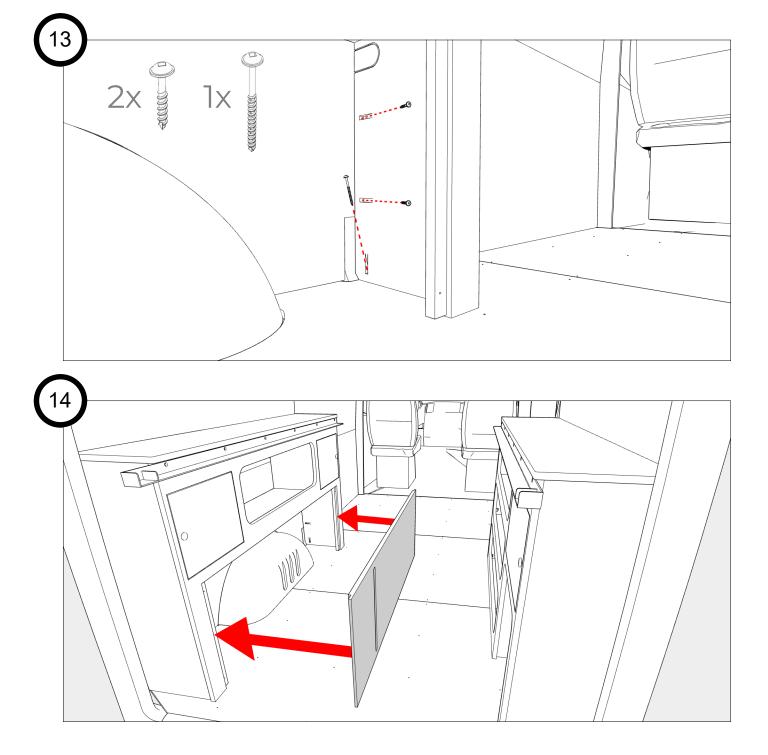

## WWC & Bed Assembly Complete Congratulations!

We'd love to see your finished wood cabinet in its new home! Share your photos on social media using the hashtag #TimberVanKits, and don't forget to tag us. Your creations inspire us, and we believe they will inspire others too.