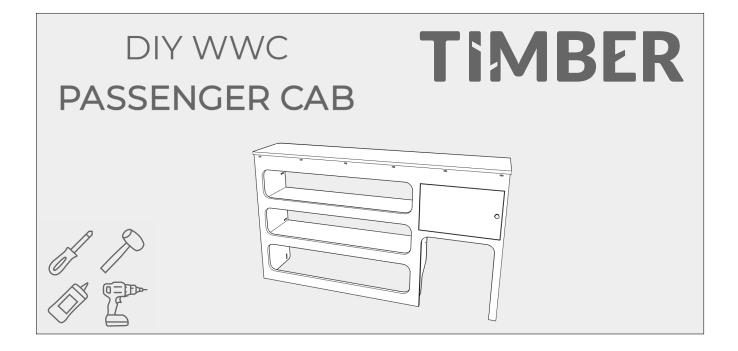

Remove and set aside the screws from all cab fasteners, These screws will be installed after installation of the cab fasteners.



Before assembling: sand all holes, channels, edges and faces of wood panels to remove imperfections and achieve a smooth finish. This will help the pieces fit together cleanly. The more time spent sanding, the better the end result will be.

2







































Before assembling: sand all holes, channels, edges and faces of wood panels to remove imperfections and achieve a smooth finish. This will help the pieces fit together cleanly. The more time spent sanding, the better the end result will be.

1





















































## TIMBER

## WWC & Bed Assembly Complete Congratulations!



We'd love to see your