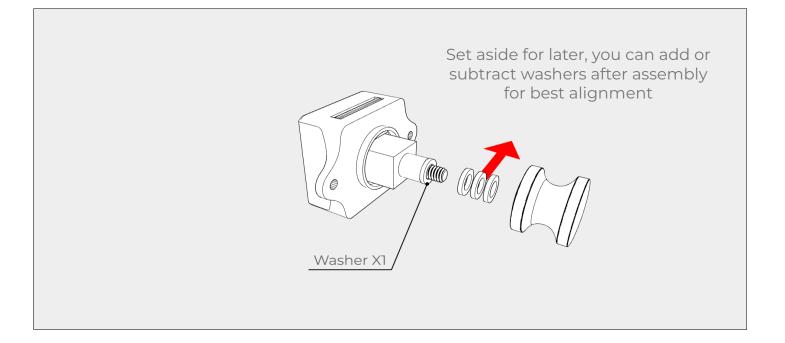

Remove and set aside the screws from all cab fasteners, These screws will be installed after installation of the cab fasteners.



Before assembling: sand all holes, channels, edges and faces of wood panels to remove imperfections and achieve a smooth finish. This will help the pieces fit together cleanly. The more time spent sanding, the better the end result will be.

2







































Before assembling: sand all holes, channels, edges and faces of wood panels to remove imperfections and achieve a smooth finish. This will help the pieces fit together cleanly. The more time spent sanding, the better the end result will be.

1





















































## TIMBER

## WWC & Bed Assembly Complete Congratulations!



We'd love to see your finished wood cabinet in its new home! Share your photos on social media using the hashtag #TimberVanKits, and don't forget to tag us. Your creations inspire us, and we believe they will inspire others too.

Thank you once again for choosing Timber Van Kits. Your dedication and craftsmanship have brought our product to life, and we look forward to being a part of your future adventures!

## TIMBE