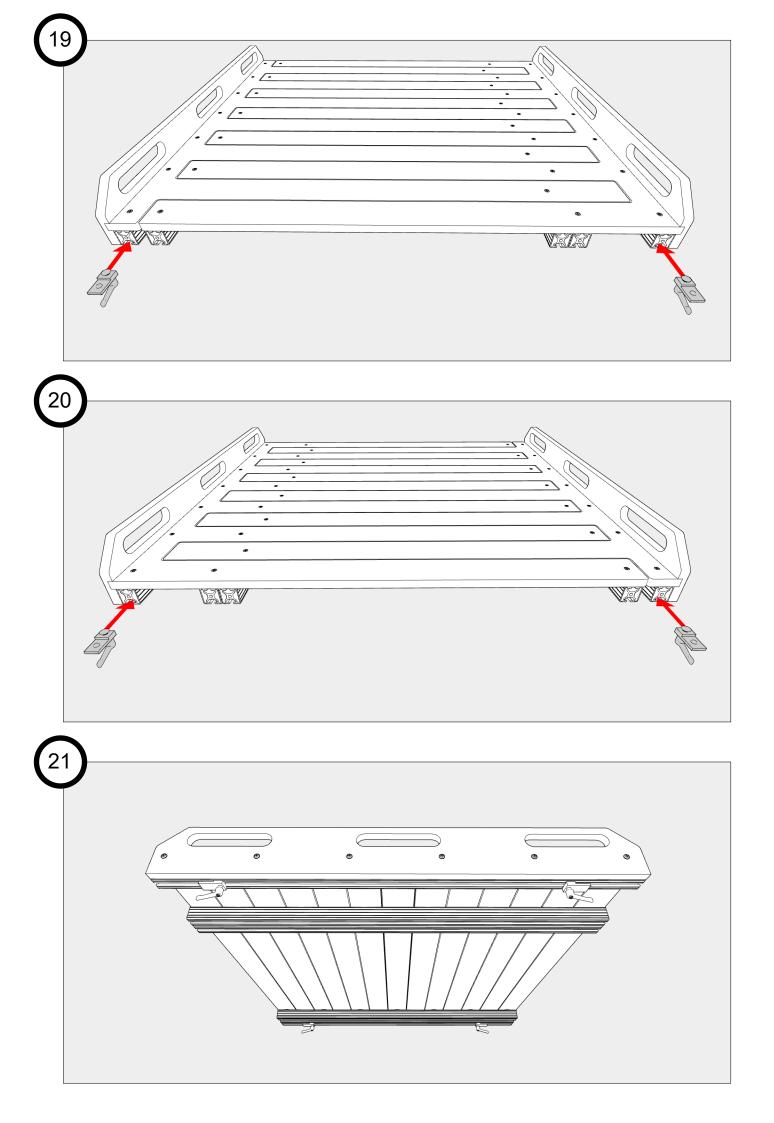

Remove and set aside the screws from all cab fasteners, These screws will be installed after installation of the cab fasteners.



Before assembling: sand all holes, channels, edges and faces of wood panels to remove imperfections and achieve a smooth finish. This will help the pieces fit together cleanly. The more time spent sanding, the better the end result will be.

2







































Before assembling: sand all holes, channels, edges and faces of wood panels to remove imperfections and achieve a smooth finish. This will help the pieces fit together cleanly. The more time spent sanding, the better the end result will be.

1





















































## TIMBER

## WWC & Bed Assembly Complete Congratulations!



We'd love to see your finished wood cabinet in its new home! Share your photos on social media using the hashtag #TimberVanKits, and don't forget to tag us. Your creations inspire us, and we believe they will inspire others too.

Thank you once again for choosing Timber Van Kits. Your dedication and craftsmanship have brought our product to life, and we look forward to being a part of your future adventures!

## TIMBERVANKITS.COM · 720-282-5075

Have a question or issues with your product? Feel free to call us or send a message via the contact page on our website. If you call us and we can't get to the phone please leave us a message and we'll get back to you as soon as we can.



facebook.com/timbervankits







· ·