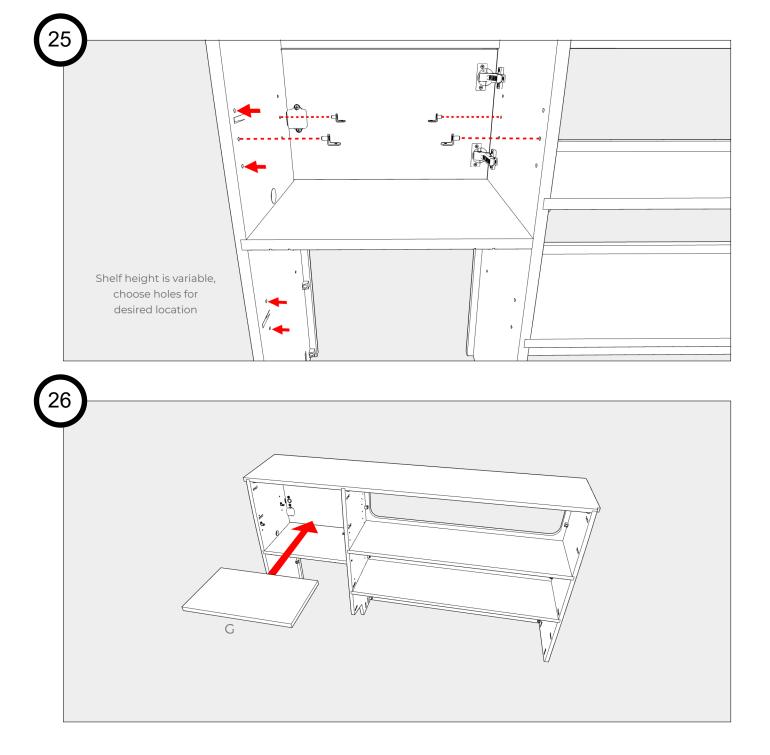

Remove and set aside the screws from all cab fasteners, These screws will be installed after installation of the cab fasteners.

Before assembling: sand all holes, channels, edges and faces of wood panels to remove imperfections and achieve a smooth finish. This will help the pieces fit together cleanly. The more time spent sanding, the better the end result will be.

2

Before assembling: sand all holes, channels, edges and faces of wood panels to remove imperfections and achieve a smooth finish. This will help the pieces fit together cleanly. The more time spent sanding, the better the end result will be.