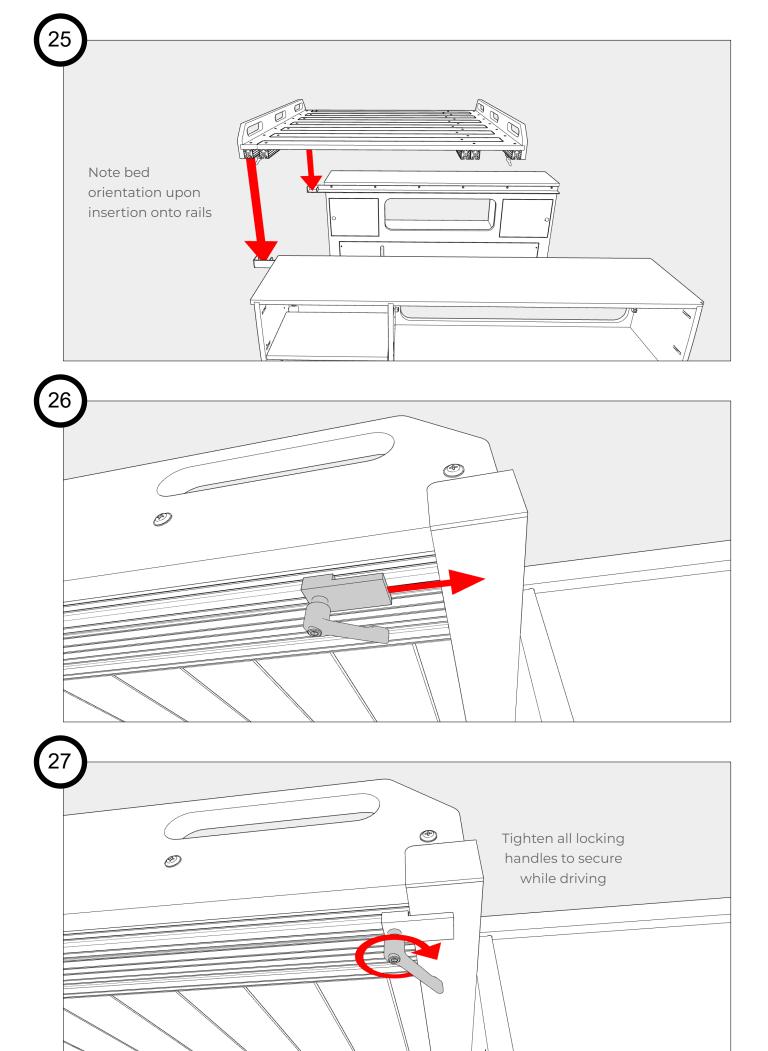

Remove and set aside the screws from all cab fasteners, These screws will be installed after installation of the cab fasteners.



Before assembling: sand all holes, channels, edges and faces of wood panels to remove imperfections and achieve a smooth finish. This will help the pieces fit together cleanly. The more time spent sanding, the better the end result will be.

2







































Before assembling: sand all holes, channels, edges and faces of wood panels to remove imperfections and achieve a smooth finish. This will help the pieces fit together cleanly. The more time spent sanding, the better the end result will be.

1





















































## TIMBER

## WWC & Bed Assembly Complete Congratulations!



We'd love to see your finished wood cabinet in its new home! Share your photos on social media using the hashtag #TimberVanKits, and don't forget to tag us. Your creations inspire us, and we believe they will inspire others too.

Thank you once again for choosing Timber Van Kits. Your dedication and craftsmanship have brought our product to life, and we look forward to being a part of your future adventures!

## TIMBERVANKITS.COM · 720-282-5075

Have a question or issues with your product? Feel free to call us or send a message via the contact page on our website. If you call us and we can't get to the phone please leave us a message and we'll get back to you as soon as we can.



facebook.com/timbervankits







· ·