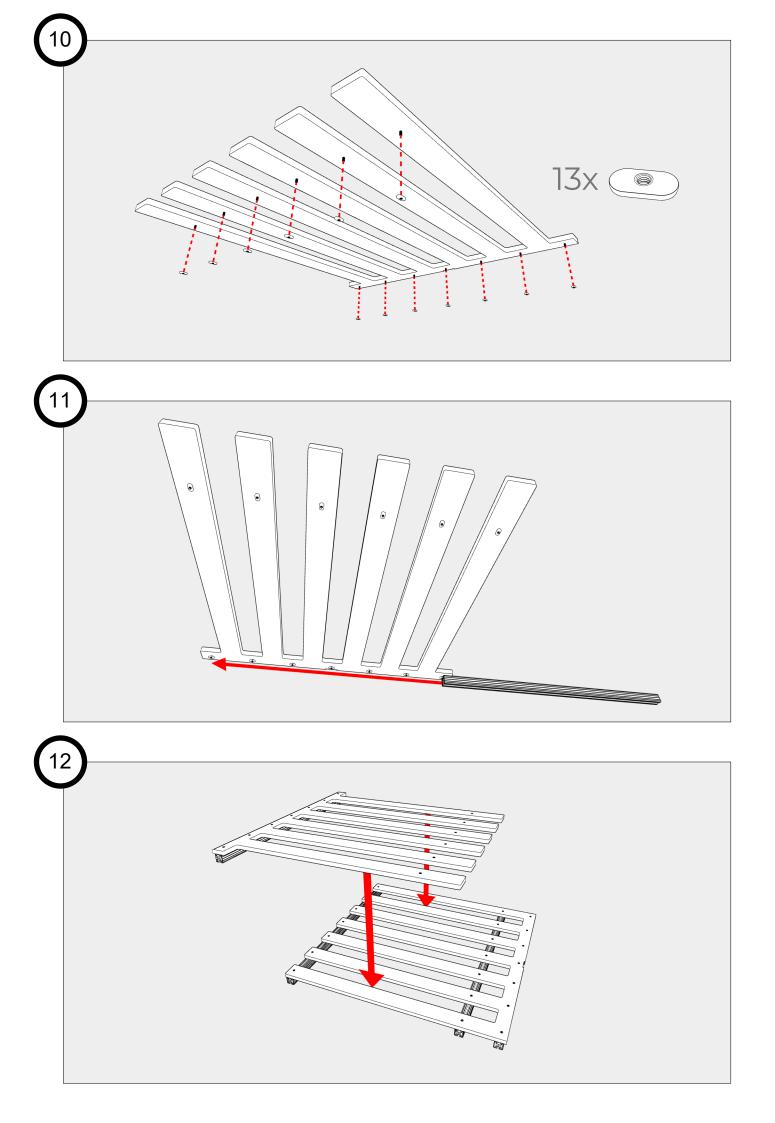

Remove and set aside the screws from all cab fasteners, These screws will be installed after installation of the cab fasteners.

Before assembling: sand all holes, channels, edges and faces of wood panels to remove imperfections and achieve a smooth finish. This will help the pieces fit together cleanly. The more time spent sanding, the better the end result will be.