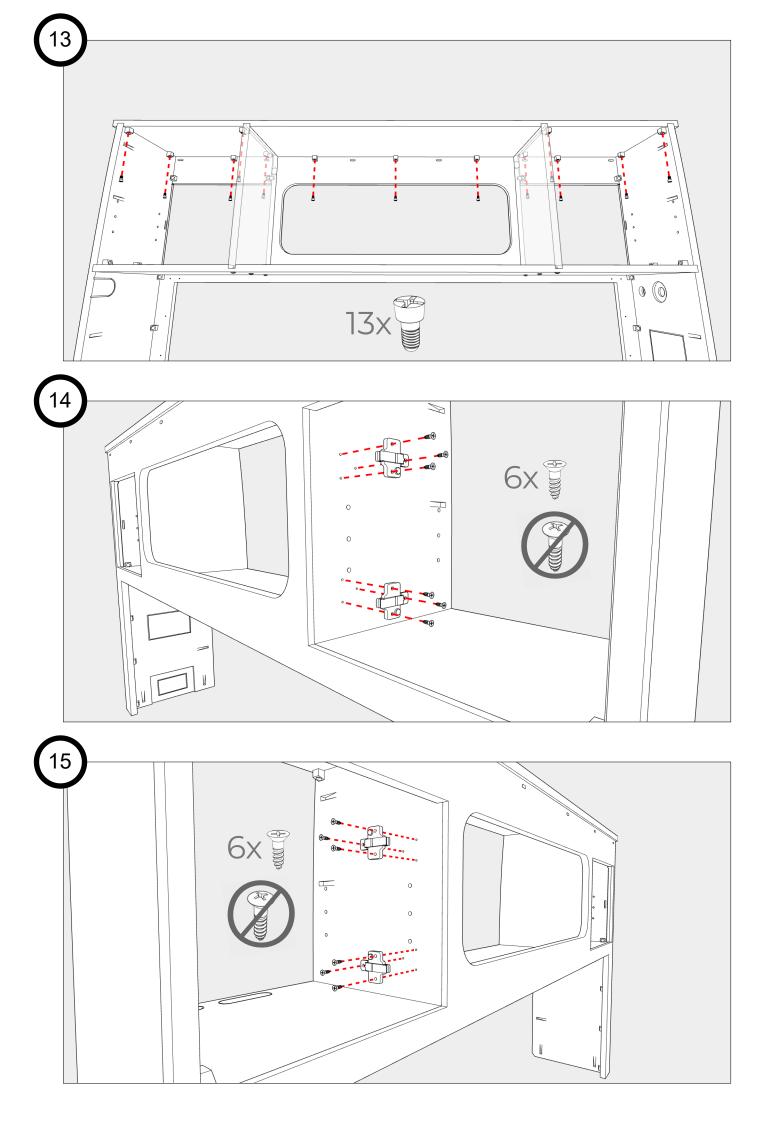

Remove and set aside the screws from all cab fasteners, These screws will be installed after installation of the cab fasteners.

Before assembling: sand all holes, channels, edges and faces of wood panels to remove imperfections and achieve a smooth finish. This will help the pieces fit together cleanly. The more time spent sanding, the better the end result will be.