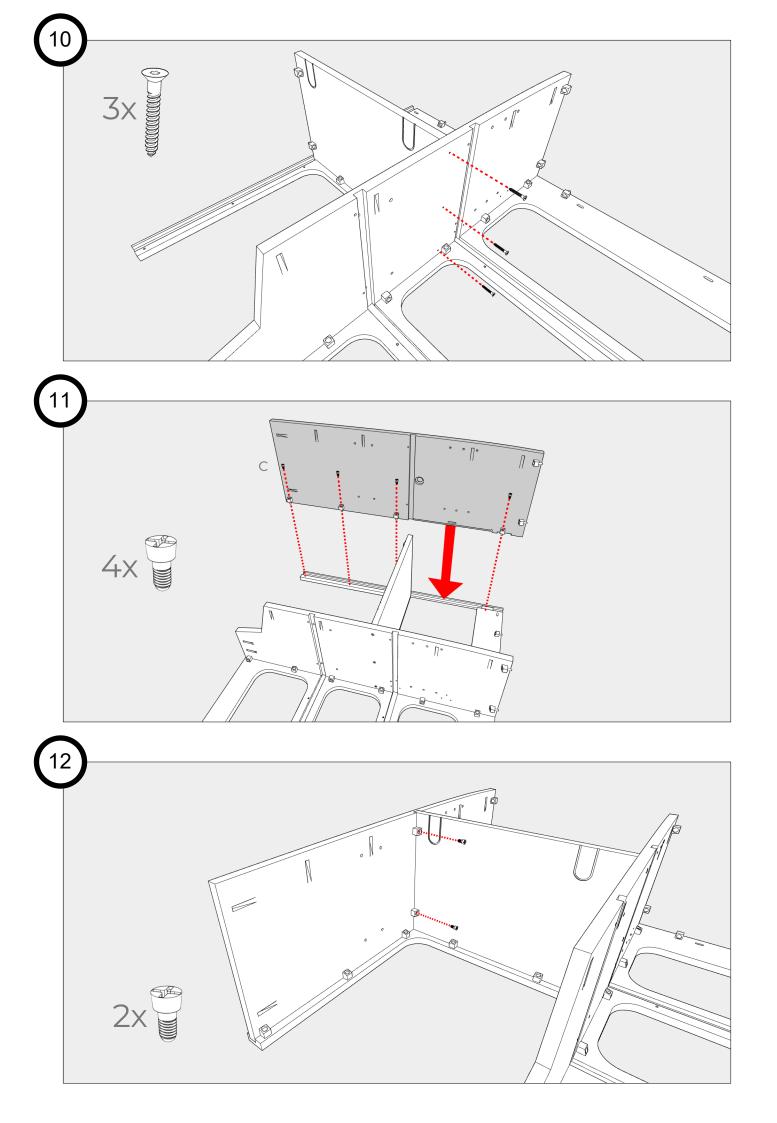

Remove and set aside the screws from all cab fasteners, These screws will be installed after installation of the cab fasteners.

Before assembling: sand all holes, channels, edges and faces of wood panels to remove imperfections and achieve a smooth finish. This will help the pieces fit together cleanly. The more time spent sanding, the better the end result will be.