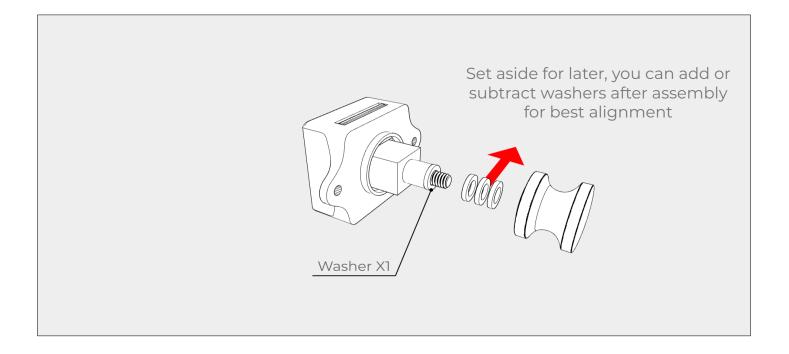

Remove and set aside the screws from all cab fasteners, These screws will be installed after installation of the cab fasteners.



Before assembling: sand all holes, channels, edges and faces of wood panels to remove imperfections and achieve a smooth finish. This will help the pieces fit together cleanly. The more time spent sanding, the better the end result will be.

2







































Before assembling: sand all holes, channels, edges and faces of wood panels to remove imperfections and achieve a smooth finish. This will help the pieces fit together cleanly. The more time spent sanding, the better the end result will be.

1





















































## TIMBER

## WWC & Bed Assembly Complete Congratulations!



We'd love to see your finished wood cabinet in its new home! Share your photos on social media using the hashtag #TimberVanKits, and don't forget to tag us. Your creations inspire us, and we believe they will inspire others too.

Thank you once again for choosing Timber Van Kits. Your dedication and craftsmanship have brought our product to life, and we look forward to being a part of your future adventures!

## TIMBERVANKITS.COM · 720-282-5075

Have a question or issues with your product? Feel free to call us or send a message via the contact page on our website. If you call us and we can't get to the phone please leave us a message and we'll get back to you as soon as we can.



facebook.com