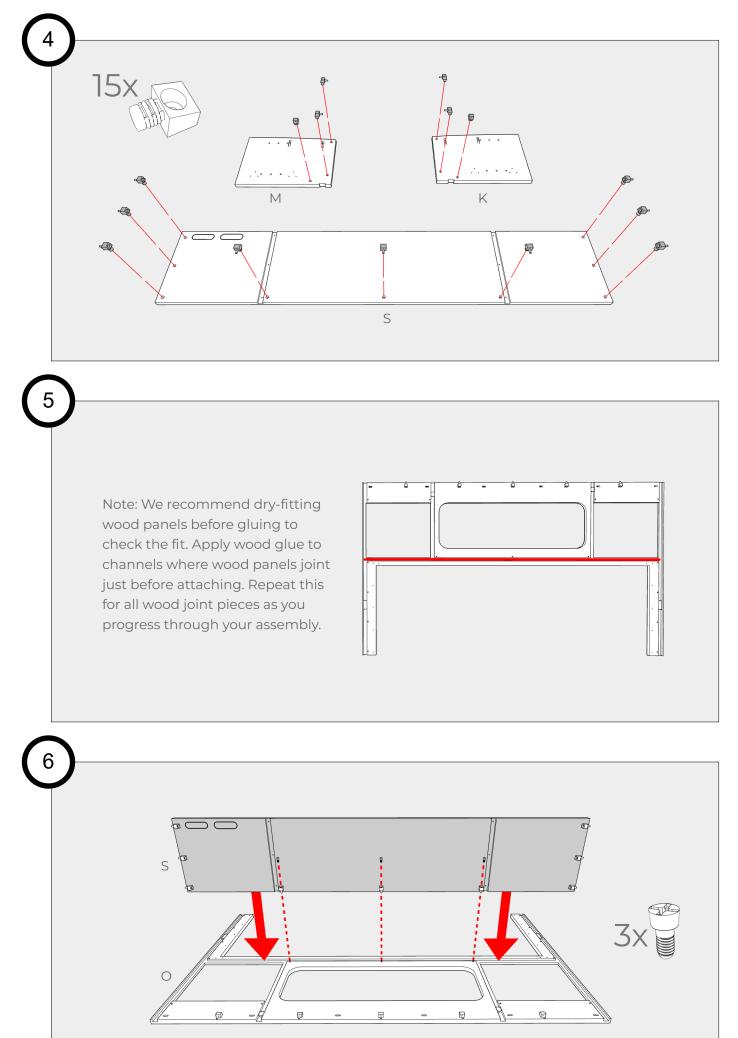

Remove and set aside the screws from all cab fasteners, These screws will be installed after installation of the cab fasteners.



Before assembling: sand all holes, channels, edges and faces of wood panels to remove imperfections and achieve a smooth finish. This will help the pieces fit together cleanly. The more time spent sanding, the better the end result will be.

2







































Before assembling: sand all holes, channels, edges and faces of wood panels to remove imperfections and achieve a smooth finish. This will help the pieces fit together cleanly. The more time spent sanding, the better the end result will be.

1





















































## TIMBER

## WWC & Bed Assembly Complete Congratulations!



We'd love to see your finished wood cabinet in its new home! Share your photos on social media using the hashtag #TimberVanKits, and don't forget to tag us. Your creations inspire us, and we believe they will inspire others too.

Thank you once again for choosing Timber Van Kits. Your dedication and craftsmanship have brought our product to life, and we look forward to being a part of your future adventures!

## TIMBERVANKITS.COM · 720-282-5075

Have a question or issues with your product? Feel free to call us or send a message via the contact page on our website. If you call us and we can't get to the phone please leave us a message and we'll get back to you as soon as we can.