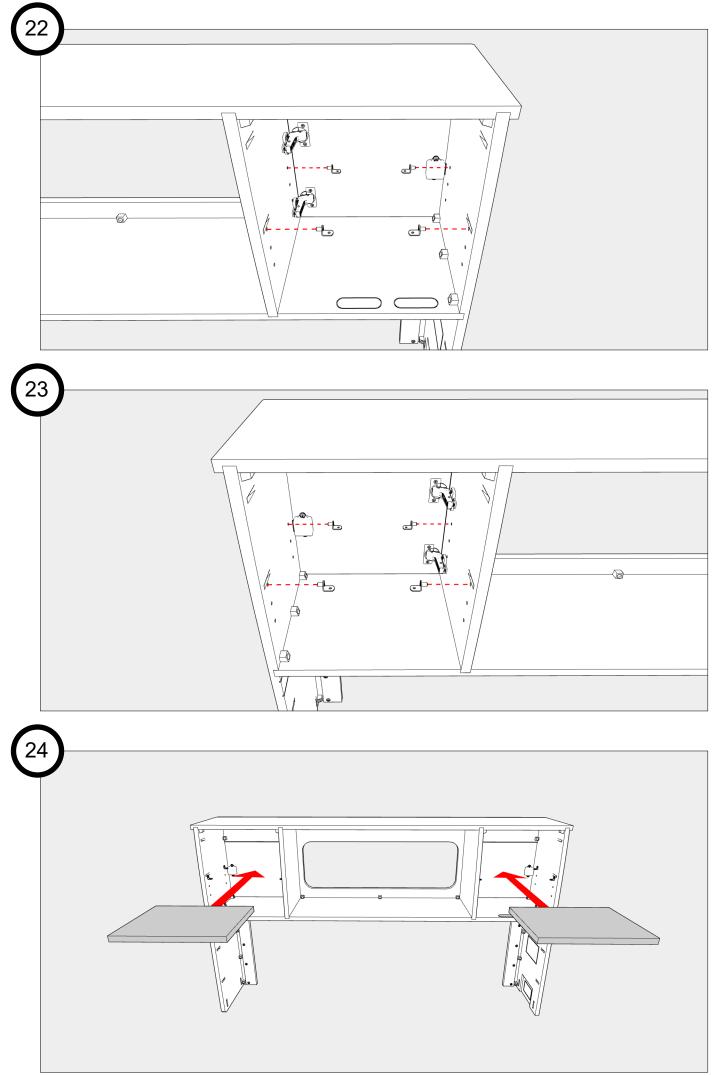

Remove and set aside the screws from all cab fasteners, These screws will be installed after installation of the cab fasteners.

Before assembling: sand all holes, channels, edges and faces of wood panels to remove imperfections and achieve a smooth finish. This will help the pieces fit together cleanly. The more time spent sanding, the better the end result will be.

2

Before assembling: sand all holes, channels, edges and faces of wood panels to remove imperfections and achieve a smooth finish. This will help the pieces fit together cleanly. The more time spent sanding, the better the end result will be.