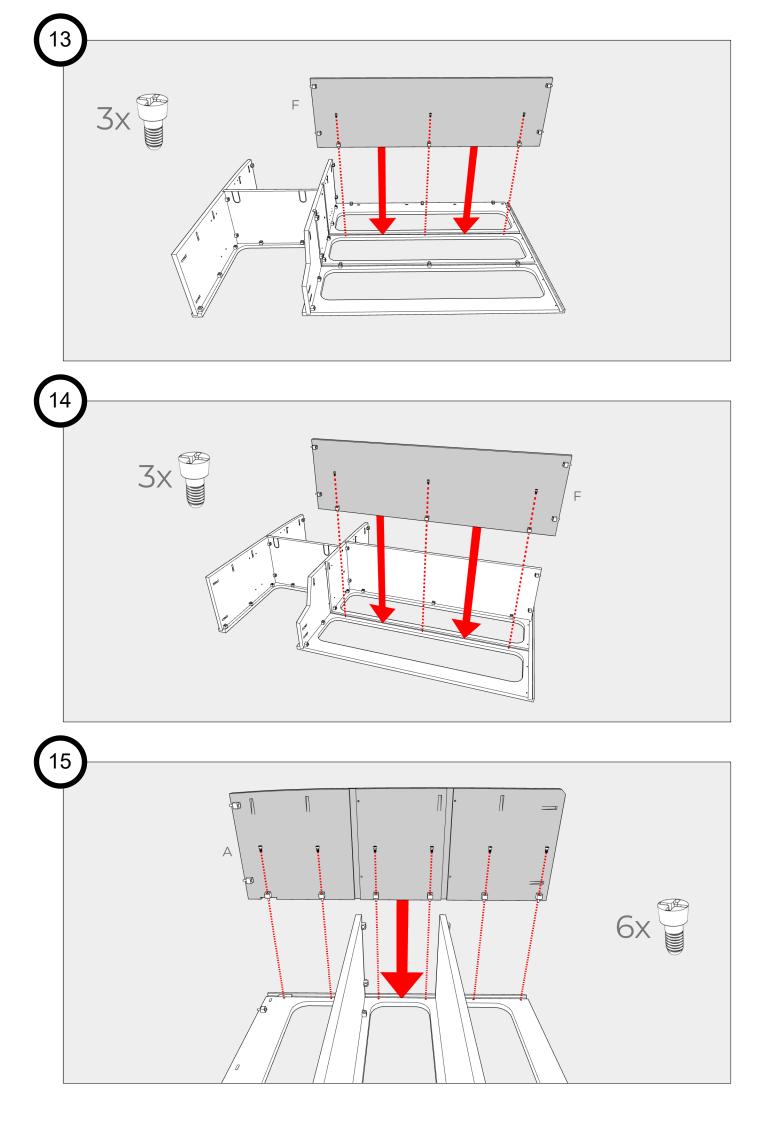

Remove and set aside the screws from all cab fasteners, These screws will be installed after installation of the cab fasteners.

Before assembling: sand all holes, channels, edges and faces of wood panels to remove imperfections and achieve a smooth finish. This will help the pieces fit together cleanly. The more time spent sanding, the better the end result will be.