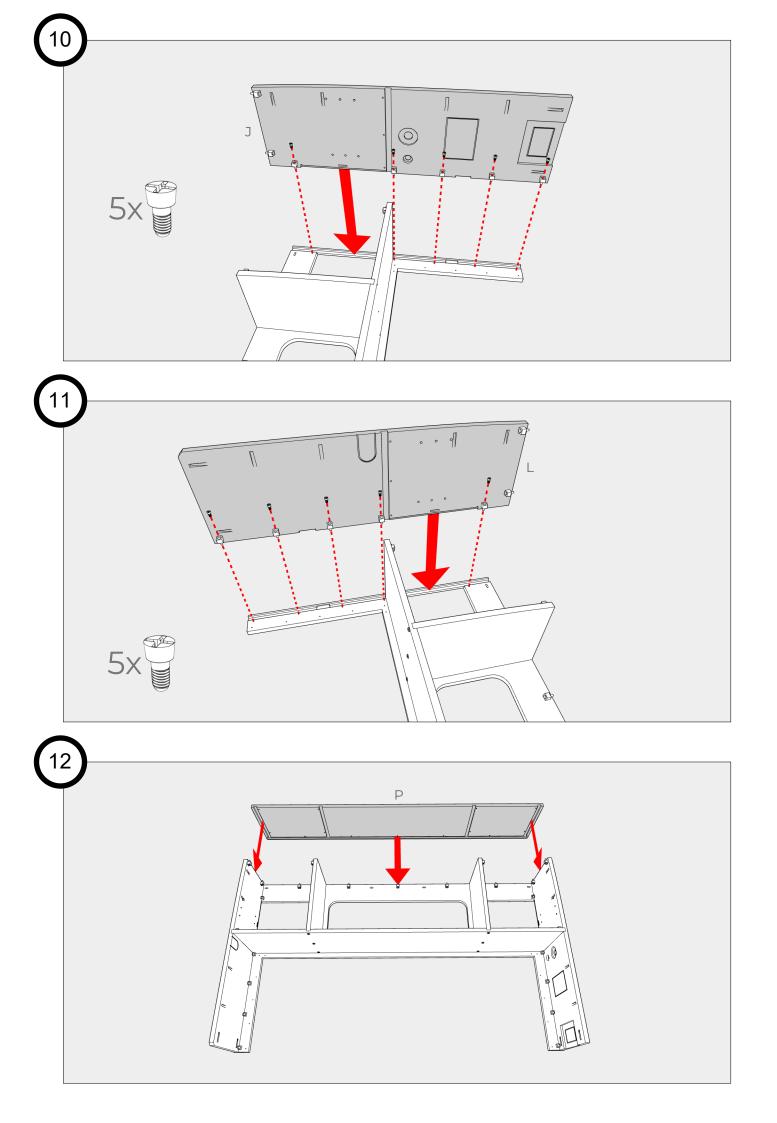

Remove and set aside the screws from all cab fasteners, These screws will be installed after installation of the cab fasteners.

Before assembling: sand all holes, channels, edges and faces of wood panels to remove imperfections and achieve a smooth finish. This will help the pieces fit together cleanly. The more time spent sanding, the better the end result will be.