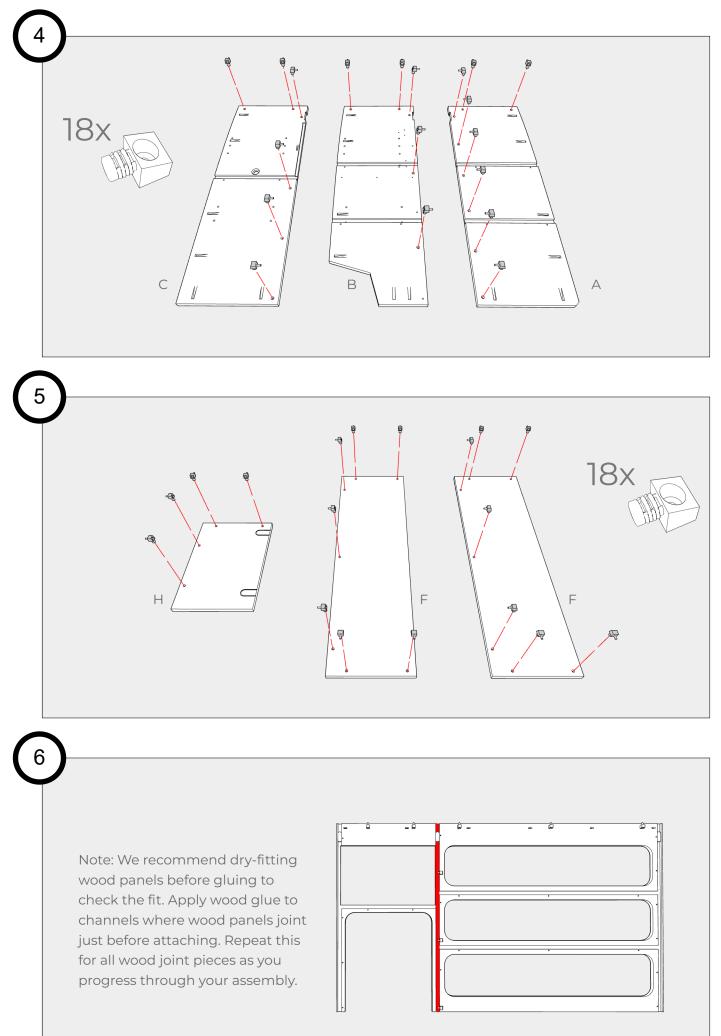

Remove and set aside the screws from all cab fasteners, These screws will be installed after installation of the cab fasteners.

Before assembling: sand all holes, channels, edges and faces of wood panels to remove imperfections and achieve a smooth finish. This will help the pieces fit together cleanly. The more time spent sanding, the better the end result will be.