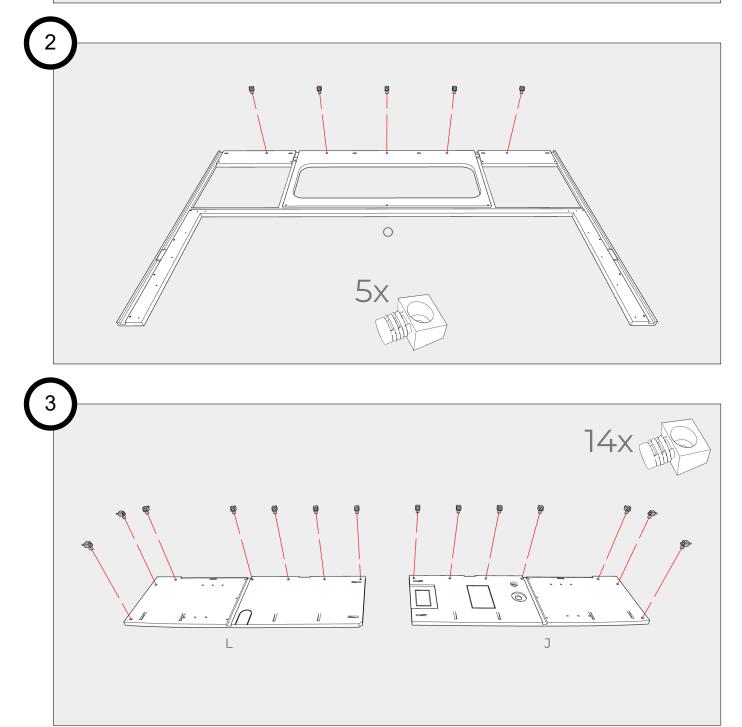

2

Before assembling: sand all holes, channels, edges and faces of wood panels to remove imperfections and achieve a smooth finish. This will help the pieces fit together cleanly. The more time spent sanding, the better the end result will be.

1