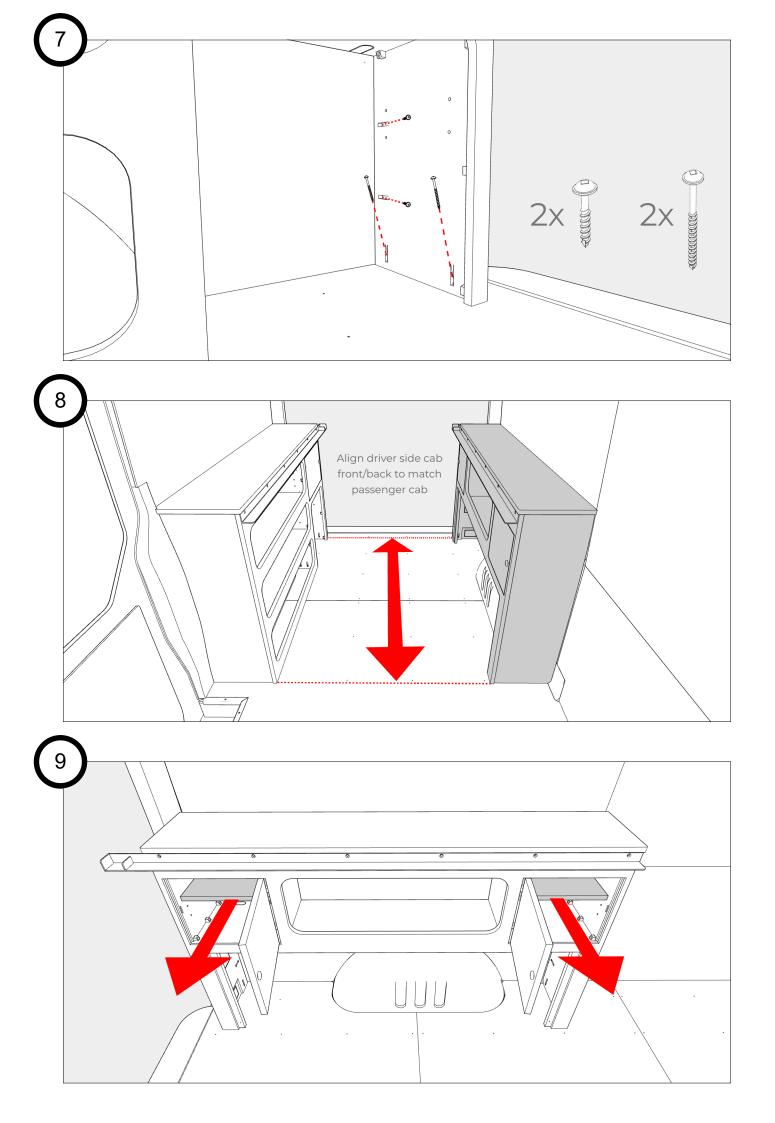

Remove and set aside the screws from all cab fasteners, These screws will be installed after installation of the cab fasteners.

Before assembling: sand all holes, channels, edges and faces of wood panels to remove imperfections and achieve a smooth finish. This will help the pieces fit together cleanly. The more time spent sanding, the better the end result will be.