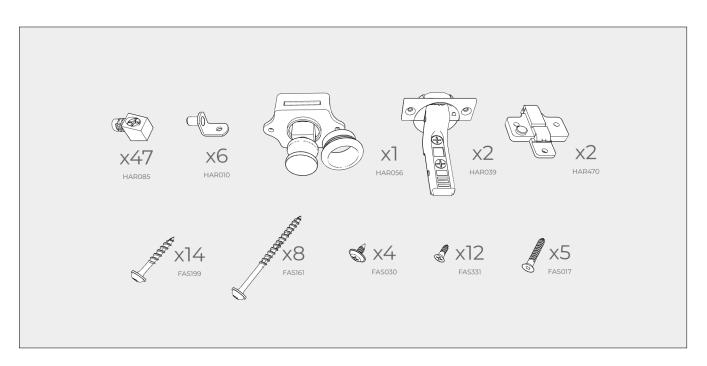

Remove and set aside the screws from all cab fasteners, These screws will be installed after installation of the cab fasteners.

Before assembling: sand all holes, channels, edges and faces of wood panels to remove imperfections and achieve a smooth finish. This will help the pieces fit together cleanly. The more time spent sanding, the better the end result will be.