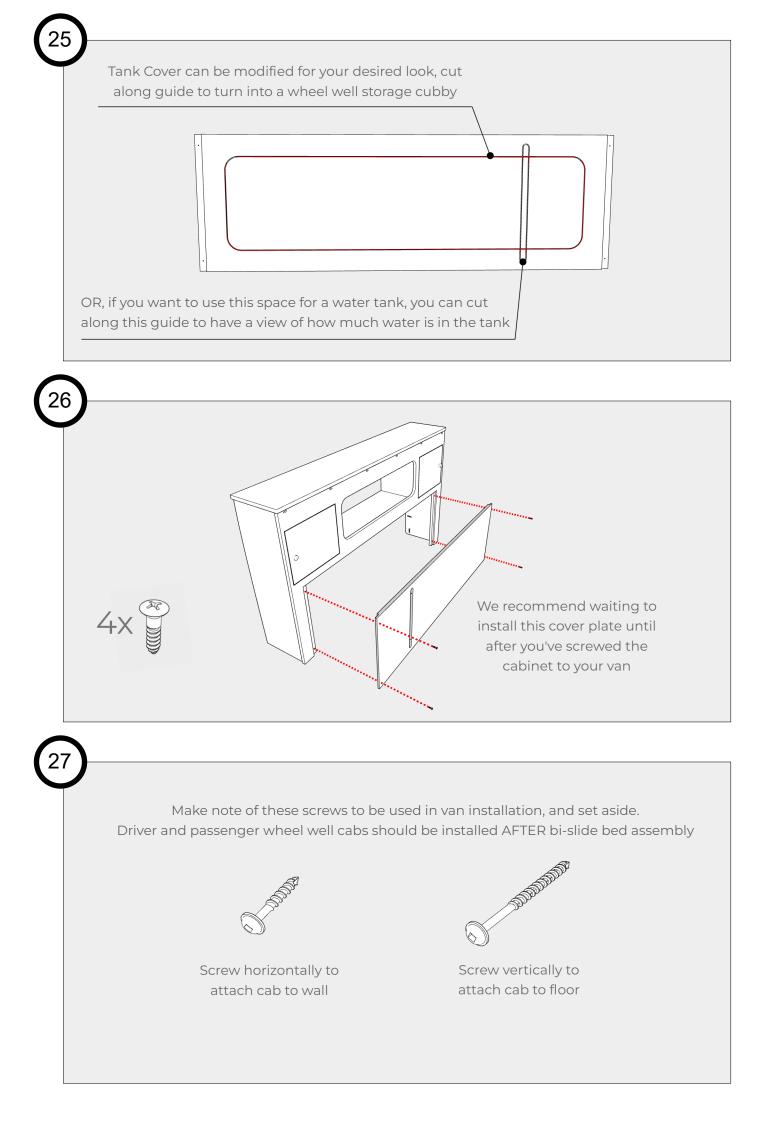

Remove and set aside the screws from all cab fasteners, These screws will be installed after installation of the cab fasteners.



Before assembling: sand all holes, channels, edges and faces of wood panels to remove imperfections and achieve a smooth finish. This will help the pieces fit together cleanly. The more time spent sanding, the better the end result will be.

2







































Before assembling: sand all holes, channels, edges and faces of wood panels to remove imperfections and achieve a smooth finish. This will help the pieces fit together cleanly. The more time spent sanding, the better the end result will be.

1





















































## TIMBER

## WWC & Bed Assembly Complete Congratulations!



We'd love to see your finished wood cabinet in its new home! Share your photos on social media using the hashtag #TimberVanKits, and don't forget to tag us. Your creations inspire us, and we believe they will inspire others too.

Thank you once again for choosing Timber Van Kits. Your dedication and craftsmanship have brought our product to life, and we look forward to being a part of your future adventures!

## TIMBERVANKITS.COM · 720-282-5075

Have a question or issues with your product? Feel free to call us or send a message via the contact page on our website. If you call us and we can't get to the phone please leave us a message and we'll get back to you as soon as we can.



facebook.com/timberv