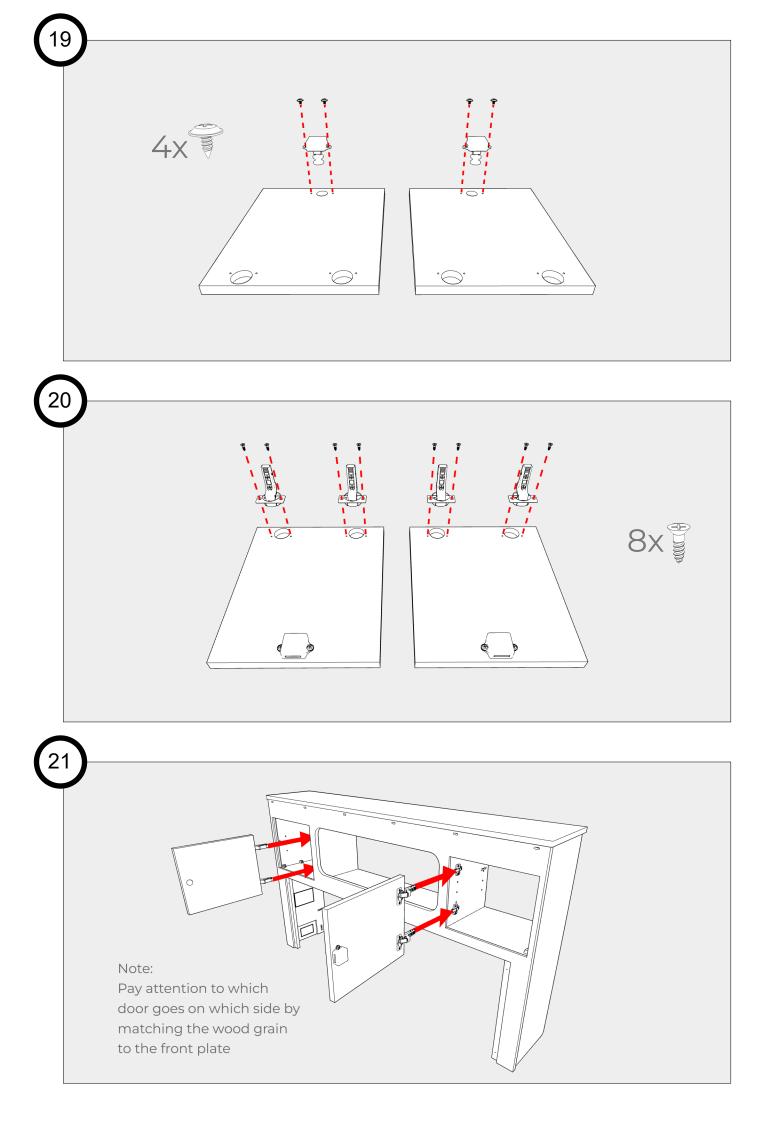

Remove and set aside the screws from all cab fasteners, These screws will be installed after installation of the cab fasteners.

Before assembling: sand all holes, channels, edges and faces of wood panels to remove imperfections and achieve a smooth finish. This will help the pieces fit together cleanly. The more time spent sanding, the better the end result will be.

2

Before assembling: sand all holes, channels, edges and faces of wood panels to remove imperfections and achieve a smooth finish. This will help the pieces fit together cleanly. The more time spent sanding, the better the end result will be.