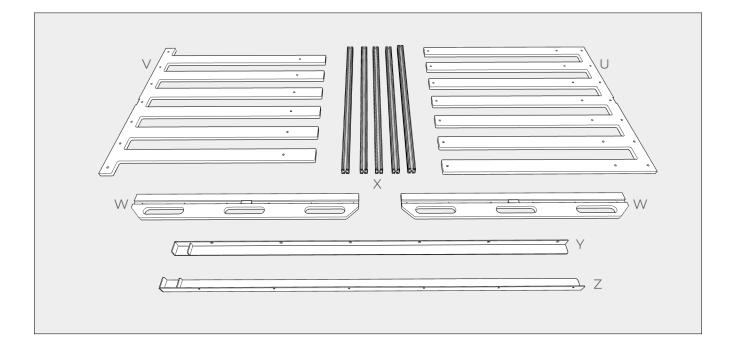

Remove and set aside the screws from all cab fasteners, These screws will be installed after installation of the cab fasteners.



Before assembling: sand all holes, channels, edges and faces of wood panels to remove imperfections and achieve a smooth finish. This will help the pieces fit together cleanly. The more time spent sanding, the better the end result will be.

2







































Before assembling: sand all holes, channels, edges and faces of wood panels to remove imperfections and achieve a smooth finish. This will help the pieces fit together cleanly. The more time spent sanding, the better the end result will be.

1





















































## TIMBER

## WWC & Bed Assembly Complete Congratulations!



We'd love to see your finished wood cabinet in its new home! Share your photos on social media using the hashtag #TimberVanKits, and don't forget to tag us. Your creations inspire us, and we believe they will inspire others too.

Thank you once again for choosing Timber Van Kits. Your dedication and craftsmanship have brought our product to life, and we look forward to being a part of your future adventures!

## TIMBERVANKITS.COM · 720-282-5075

Have a question or issues with your product? Feel free to call us or send a message via the contact page on our website. If you call us and we can't get to the phone please leave us a message and we'll get back to you as soon as we can.



facebook.com/timbervanki