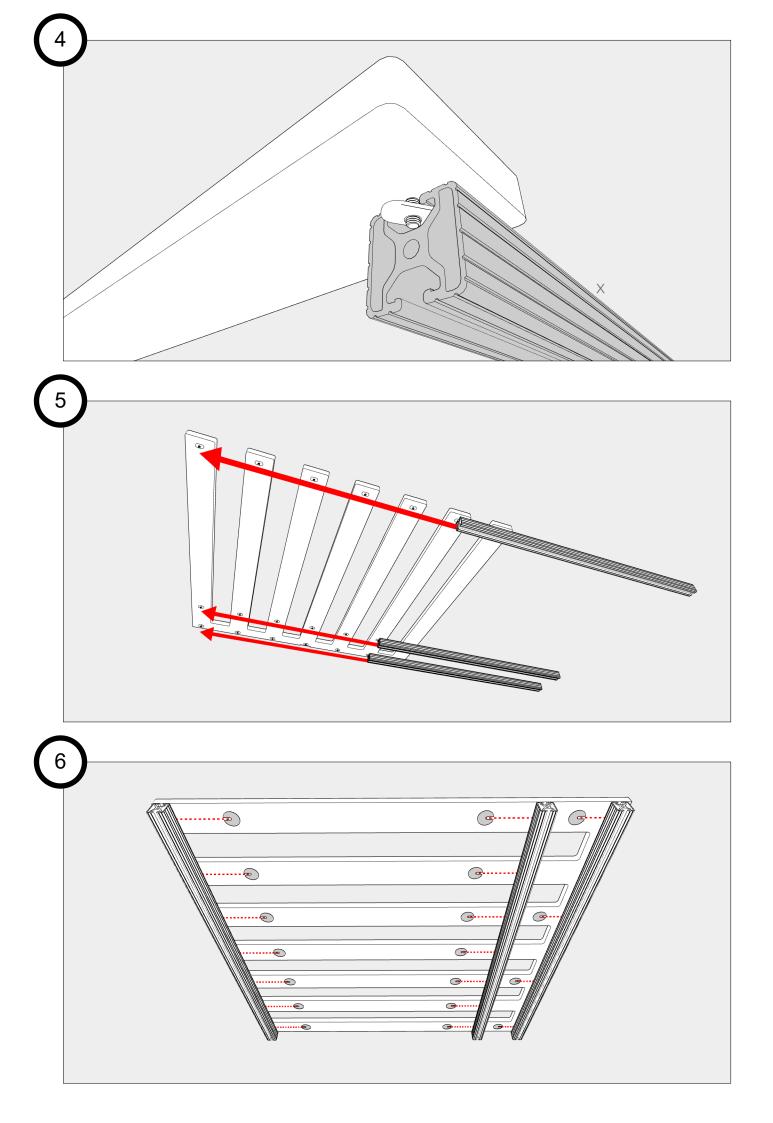

Remove and set aside the screws from all cab fasteners, These screws will be installed after installation of the cab fasteners.

Before assembling: sand all holes, channels, edges and faces of wood panels to remove imperfections and achieve a smooth finish. This will help the pieces fit together cleanly. The more time spent sanding, the better the end result will be.