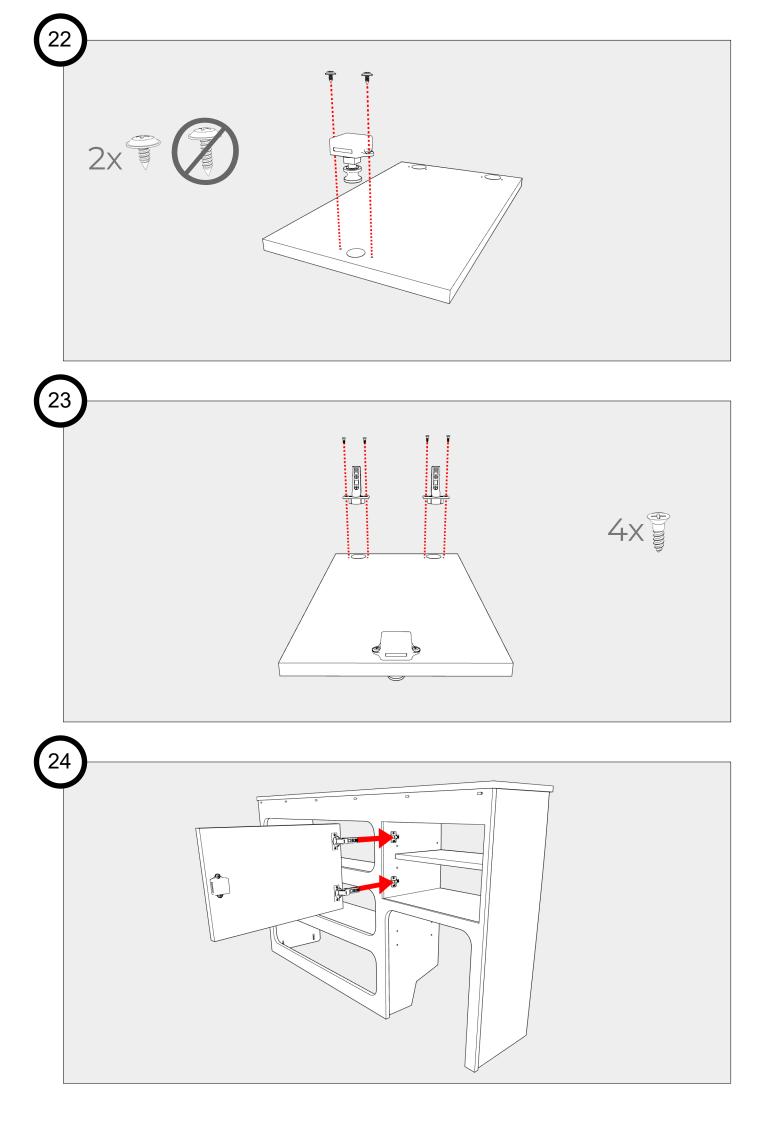

Remove and set aside the screws from all cab fasteners, These screws will be installed after installation of the cab fasteners.



Before assembling: sand all holes, channels, edges and faces of wood panels to remove imperfections and achieve a smooth finish. This will help the pieces fit together cleanly. The more time spent sanding, the better the end result will be.

2







































Before assembling: sand all holes, channels, edges and faces of wood panels to remove imperfections and achieve a smooth finish. This will help the pieces fit together cleanly. The more time spent sanding, the better the end result will be.

1





















































## TIMBER

## WWC & Bed Assembly Complete Congratulations!



We'd love to see your finished wood cabinet in its new home! Share your photos on social media using the hashtag #TimberVanKits, and don't forget to tag us. Your creations inspire us, and we believe they will inspire others too.

Thank you once again for choosing Timber Van Kits. Your dedication and craftsmanship have brought our product to life, and we look forward to being a part of your future adventures!

## TIMBERVAN