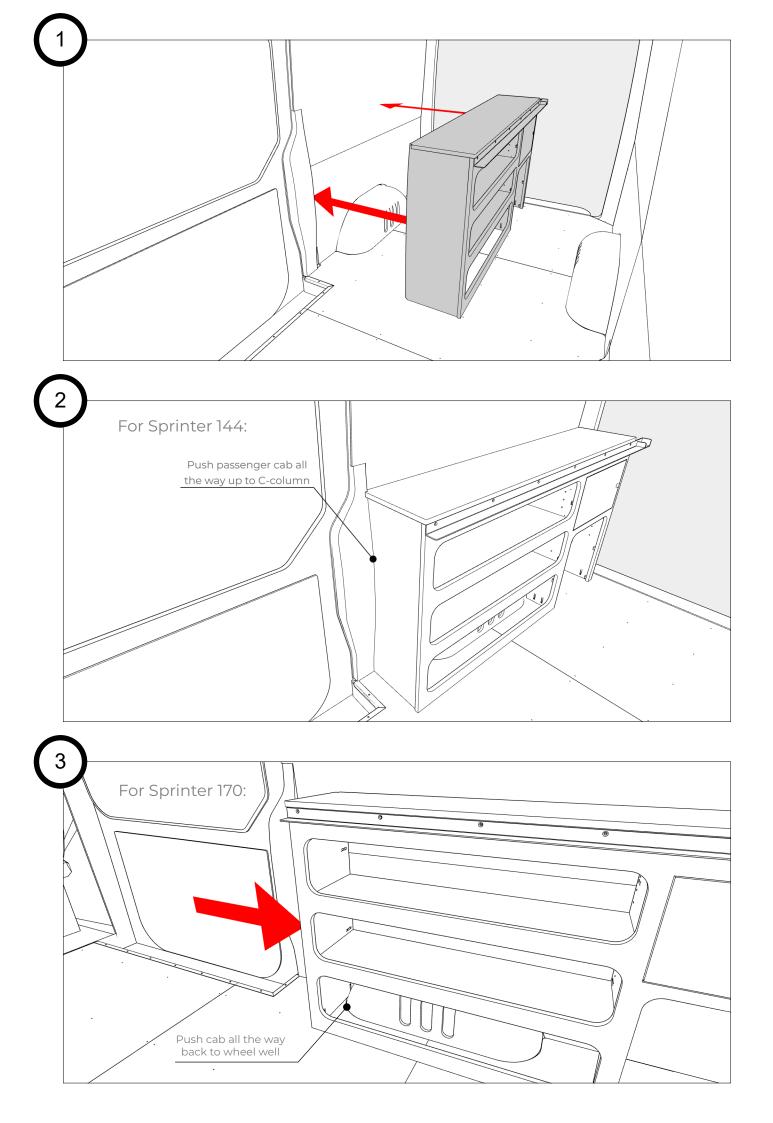

Remove and set aside the screws from all cab fasteners, These screws will be installed after installation of the cab fasteners.

Before assembling: sand all holes, channels, edges and faces of wood panels to remove imperfections and achieve a smooth finish. This will help the pieces fit together cleanly. The more time spent sanding, the better the end result will be.

2

Before assembling: sand all holes, channels, edges and faces of wood panels to remove imperfections and achieve a smooth finish. This will help the pieces fit together cleanly. The more time spent sanding, the better the end result will be.

1