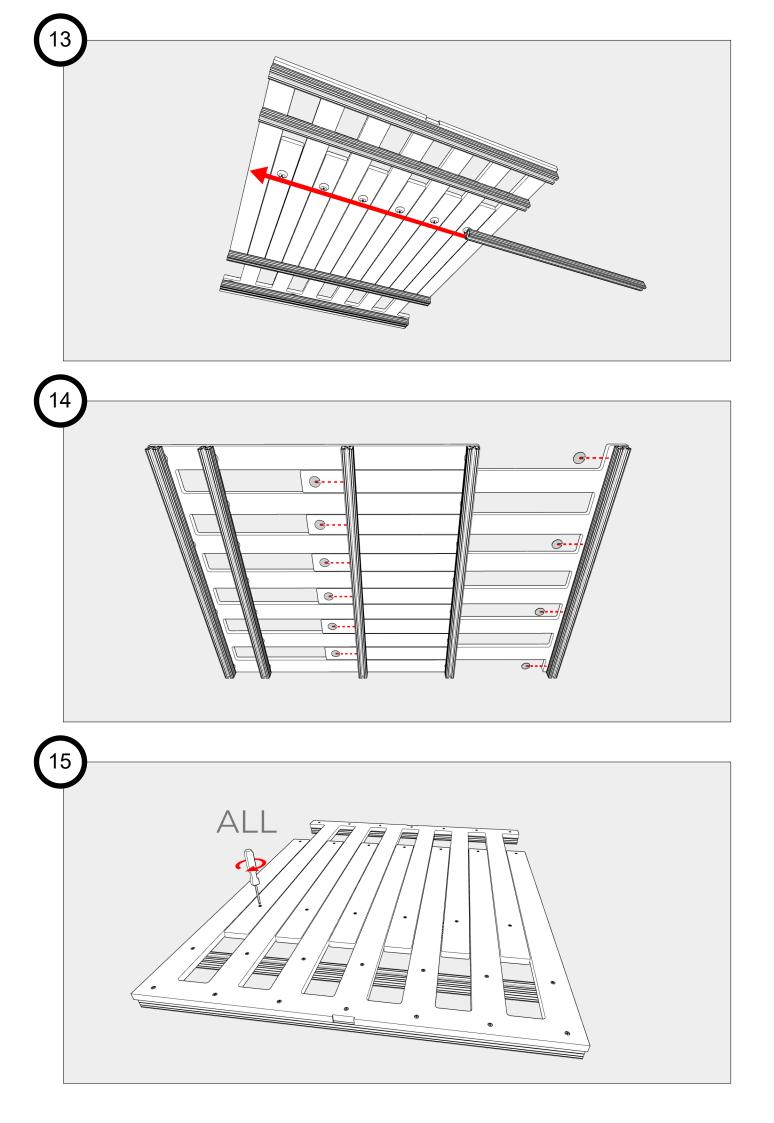

Remove and set aside the screws from all cab fasteners, These screws will be installed after installation of the cab fasteners.

Before assembling: sand all holes, channels, edges and faces of wood panels to remove imperfections and achieve a smooth finish. This will help the pieces fit together cleanly. The more time spent sanding, the better the end result will be.

2

Before assembling: sand all holes, channels, edges and faces of wood panels to remove imperfections and achieve a smooth finish. This will help the pieces fit together cleanly. The more time spent sanding, the better the end result will be.