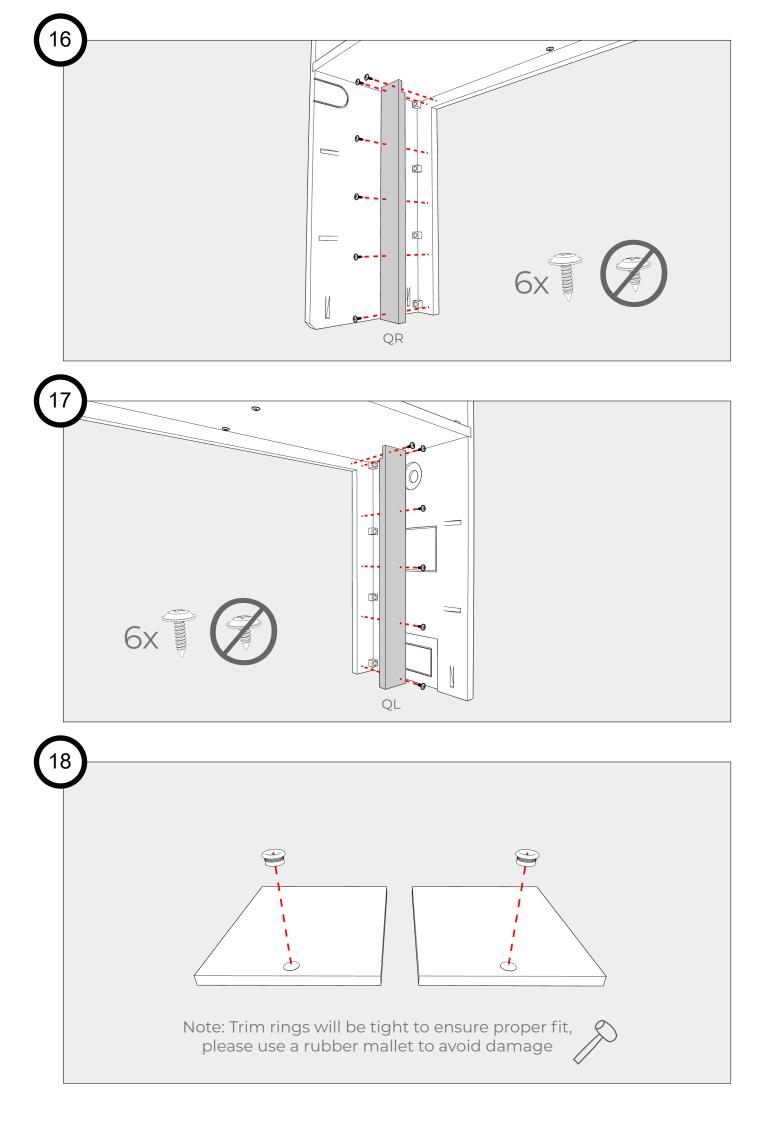

Remove and set aside the screws from all cab fasteners, These screws will be installed after installation of the cab fasteners.

Before assembling: sand all holes, channels, edges and faces of wood panels to remove imperfections and achieve a smooth finish. This will help the pieces fit together cleanly. The more time spent sanding, the better the end result will be.