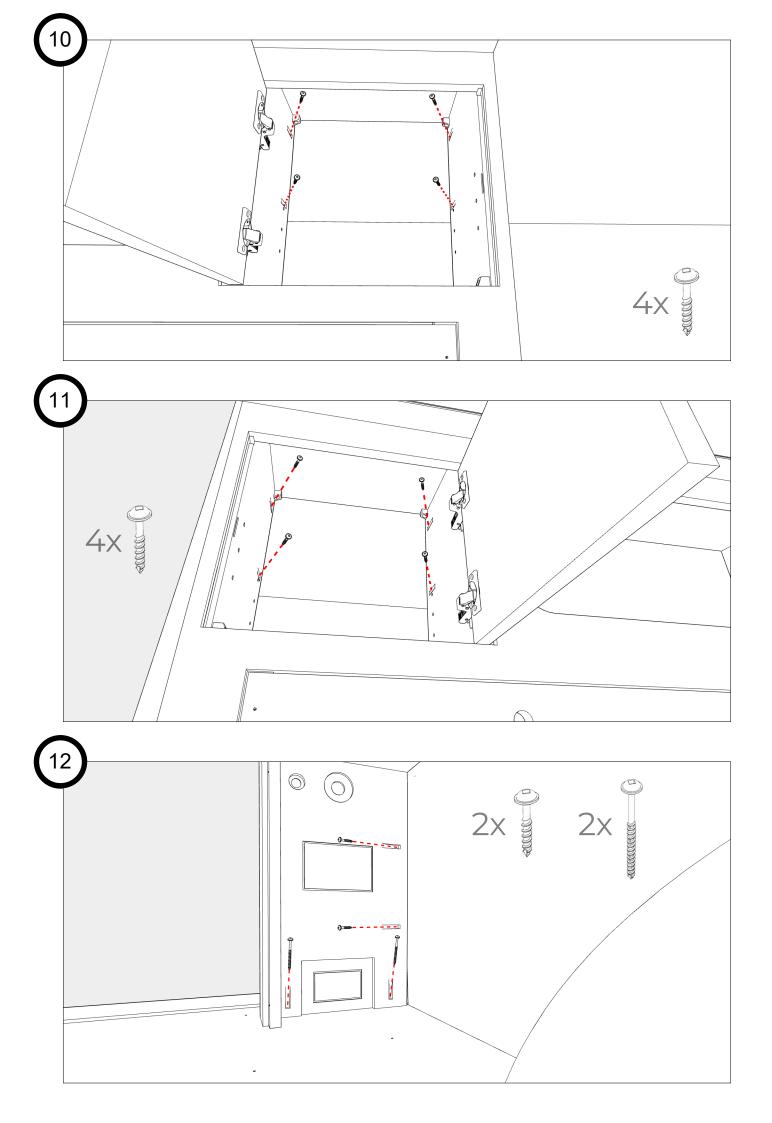

Remove and set aside the screws from all cab fasteners, These screws will be installed after installation of the cab fasteners.

Before assembling: sand all holes, channels, edges and faces of wood panels to remove imperfections and achieve a smooth finish. This will help the pieces fit together cleanly. The more time spent sanding, the better the end result will be.