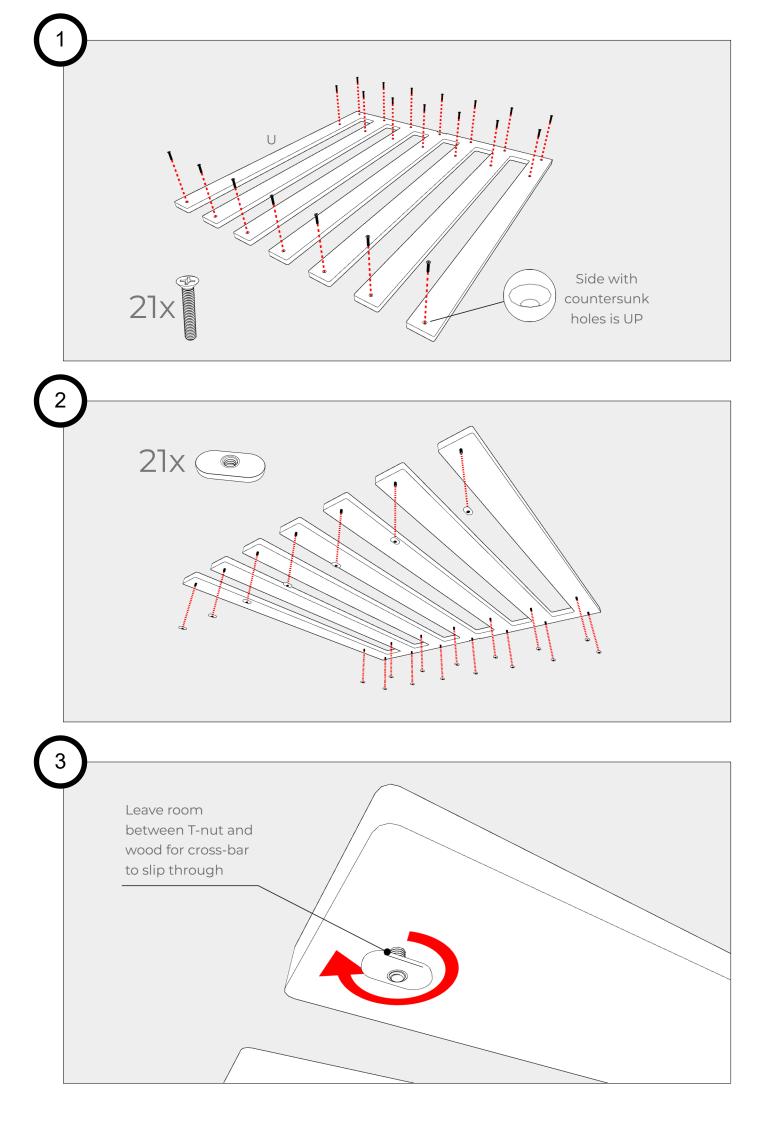

1

Remove and set aside the screws from all cab fasteners, These screws will be installed after installation of the cab fasteners.

Before assembling: sand all holes, channels, edges and faces of wood panels to remove imperfections and achieve a smooth finish. This will help the pieces fit together cleanly. The more time spent sanding, the better the end result will be.