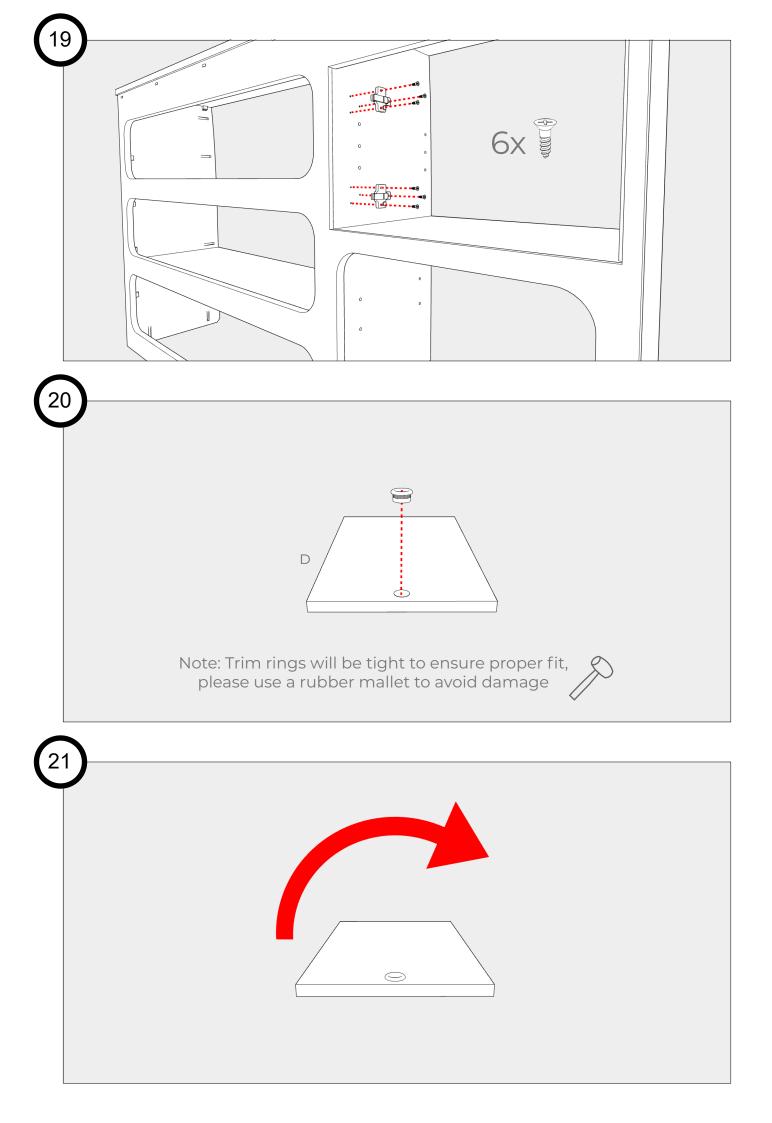

Remove and set aside the screws from all cab fasteners, These screws will be installed after installation of the cab fasteners.

Before assembling: sand all holes, channels, edges and faces of wood panels to remove imperfections and achieve a smooth finish. This will help the pieces fit together cleanly. The more time spent sanding, the better the end result will be.