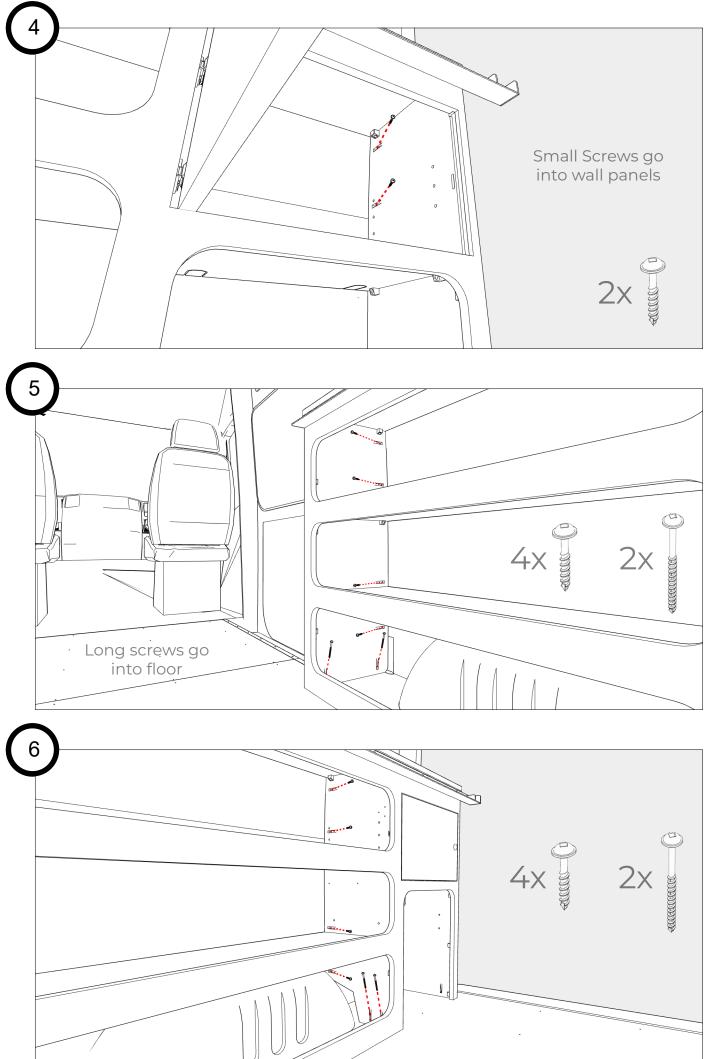

Remove and set aside the screws from all cab fasteners, These screws will be installed after installation of the cab fasteners.

Before assembling: sand all holes, channels, edges and faces of wood panels to remove imperfections and achieve a smooth finish. This will help the pieces fit together cleanly. The more time spent sanding, the better the end result will be.