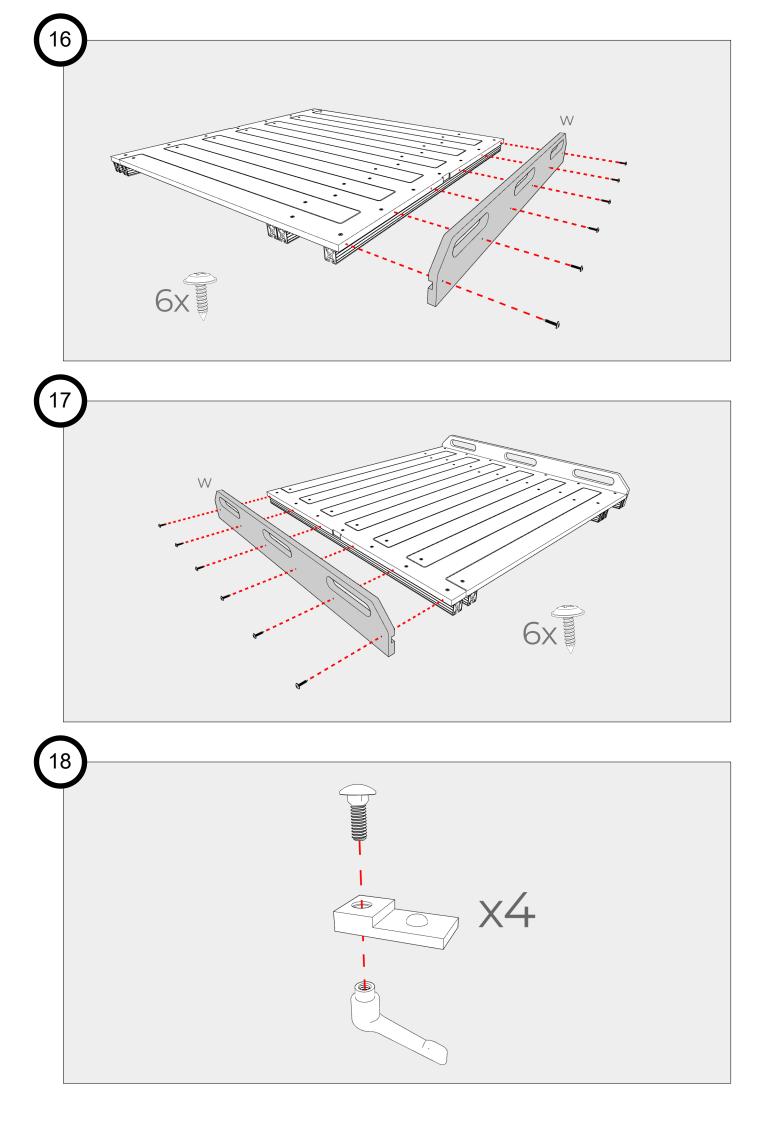

Remove and set aside the screws from all cab fasteners, These screws will be installed after installation of the cab fasteners.



Before assembling: sand all holes, channels, edges and faces of wood panels to remove imperfections and achieve a smooth finish. This will help the pieces fit together cleanly. The more time spent sanding, the better the end result will be.

2







































Before assembling: sand all holes, channels, edges and faces of wood panels to remove imperfections and achieve a smooth finish. This will help the pieces fit together cleanly. The more time spent sanding, the better the end result will be.

1





















































## TIMBER

## WWC & Bed Assembly Complete Congratulations!



We'd love to see your finished wood cabinet in its new home! Share your photos on social media using the hashtag #TimberVanKits, and don't forget to tag us. Your creations inspire us, and we believe they will inspire others too.

Thank you once again for choosing Timber Van Kits. Your dedication and craftsmanship have brought our product to life, and we look forward to being a part of your future adventures!

## TIMBERVANKITS.COM · 720-282-5075

Have a question or issues with your product? Feel free to call us or send a message via the contact page on our website. If you call us and we can't get to the phone please leave us a message and we'll get back to you as soon as we can.



facebook.com/timbervankits







· ·