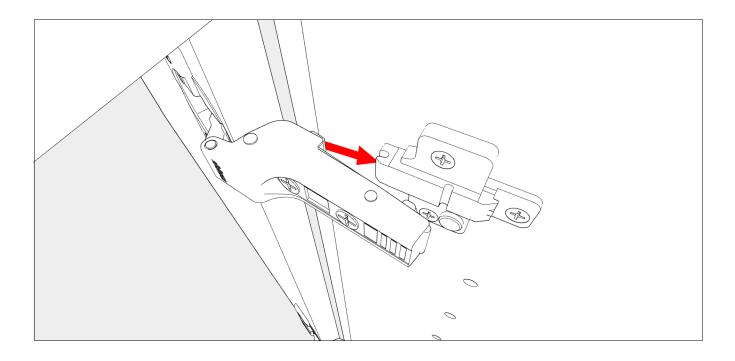

Remove and set aside the screws from all cab fasteners, These screws will be installed after installation of the cab fasteners.



Before assembling: sand all holes, channels, edges and faces of wood panels to remove imperfections and achieve a smooth finish. This will help the pieces fit together cleanly. The more time spent sanding, the better the end result will be.

2







































Before assembling: sand all holes, channels, edges and faces of wood panels to remove imperfections and achieve a smooth finish. This will help the pieces fit together cleanly. The more time spent sanding, the better the end result will be.

1





















































## TIMBER

## WWC & Bed Assembly Complete Congratulations!



We'd love to see your finished wood cabinet in its new home! Share your photos on social media using the hashtag #TimberVanKits, and don't forget to tag us. Your creations inspire us, and we believe they will inspire others too.

Thank you once again for choosing Timber Van Kits. Your dedication and craftsmanship have brought our product to life, and we look forward to being a part of your future adventures!

## TIMBERVANKI